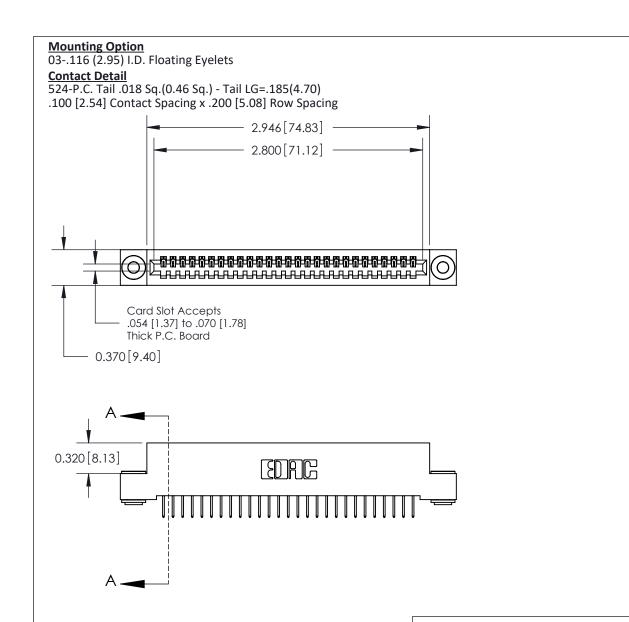

## **See Accompanying Pages for:**

- **Contact Bend Details**
- **Mounting Options**

THIS IS A C.A.D. GENERATED DRAWING DO NOT MAKE MANUAL REVISIONS TO MASTER

ORIGINAL (1)

| 842/892 Series High Temp C           | ACAD REFERENCE NO. 842 ENG MASTER                               |              |          |                  |        |
|--------------------------------------|-----------------------------------------------------------------|--------------|----------|------------------|--------|
| Contact Bend Detail                  |                                                                 |              | J.LEE    | DATE: OCT. 06/09 |        |
|                                      |                                                                 |              | CHECKED: |                  | DATE:  |
| EDAC INC                             | ABE THE BROBERTY OF FRACTING AND                                |              | NTS      | SHEET :          | 2 OF 3 |
| TORONTO, ONTARIO                     | SHALL NOT BE REPRODUCED, OR COPIED OR USED AS THE BASIS FOR THE | DRAWING      | NUMBER   |                  | ISSUE  |
| YOUR CONNECTION TO QUALITY & SERVICE | MANUFACTURE OR SALE OF APPARATUS WITHOUT WRITTEN PERMISSION.    | 842 Assembly |          |                  | 1      |