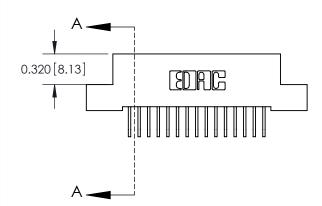

842/892 Series High Temp Card Edge Connector Part Number: 842-030-558-202

YOUR CONNECTION TO QUALITY & SERVICE

CANADA

842 ENG MASTER J.LEE DATE: OCT. 06/09 SHEET 1 OF 3 NTS

842 Assembly

SECTION A-A

THIS IS A C.A.D. GENERATED DRAWING DO NOT MAKE MANUAL REVISIONS TO MASTER