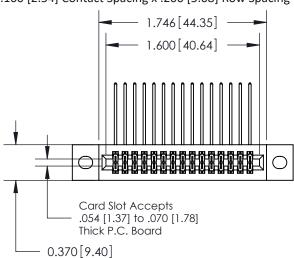

## **Contact Detail**

558-90 Degree Bend (Code 541 Contacts)

.100 [2.54] Contact Spacing x .200 [5.08] Row Spacing

**See Accompanying Pages for:** 

- **Contact Bend Details**
- **Mounting Options**

.240 [6.10] Point of Contact-

842/892 Series High Temp Card Edge Connector Part Number: 842-030-558-202

YOUR CONNECTION TO QUALITY & SERVICE

CANADA

842 ENG MASTER J.LEE DATE: OCT. 06/09 SHEET 1 OF 3 NTS

842 Assembly

SECTION A-A

THIS IS A C.A.D. GENERATED DRAWING DO NOT MAKE MANUAL REVISIONS TO MASTER