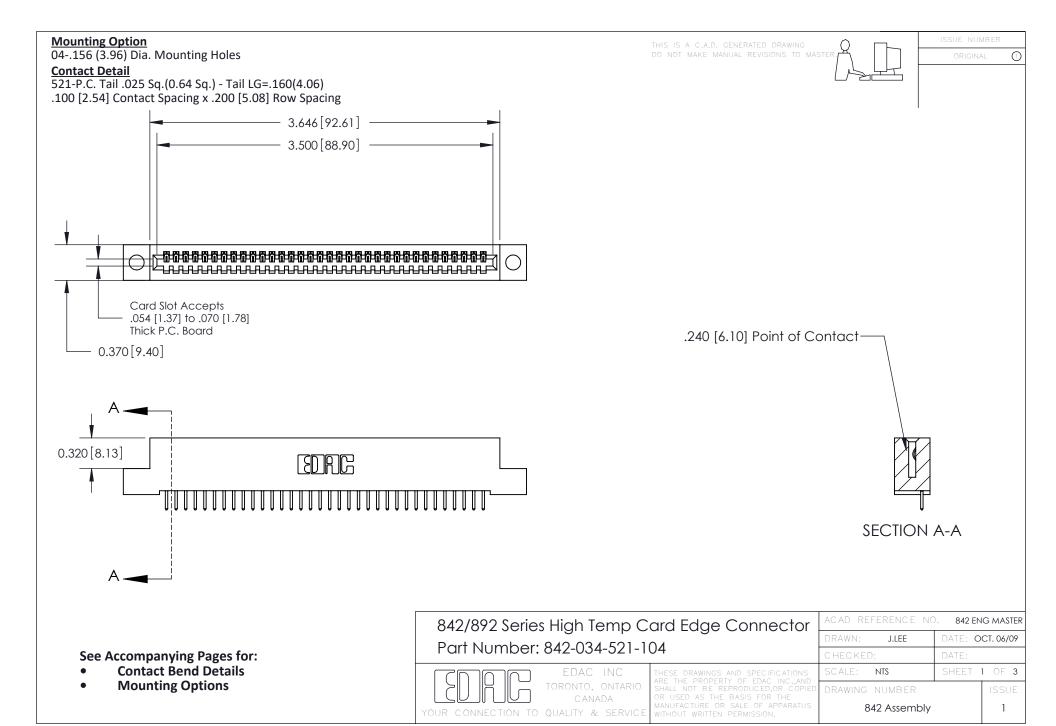

THIS IS A C.A.D. GENERATED DRAWING DO NOT MAKE MANUAL REVISIONS TO MASTER

ORIGINAL (1)



| 842/892 Series High Temp Card Edge Connector<br>Contact Bend Detail |                                                                                                  | ACAD REFERENCE NO. 842 ENG MASTER |             |                  |        |
|---------------------------------------------------------------------|--------------------------------------------------------------------------------------------------|-----------------------------------|-------------|------------------|--------|
|                                                                     |                                                                                                  | DRAWN:                            | J.