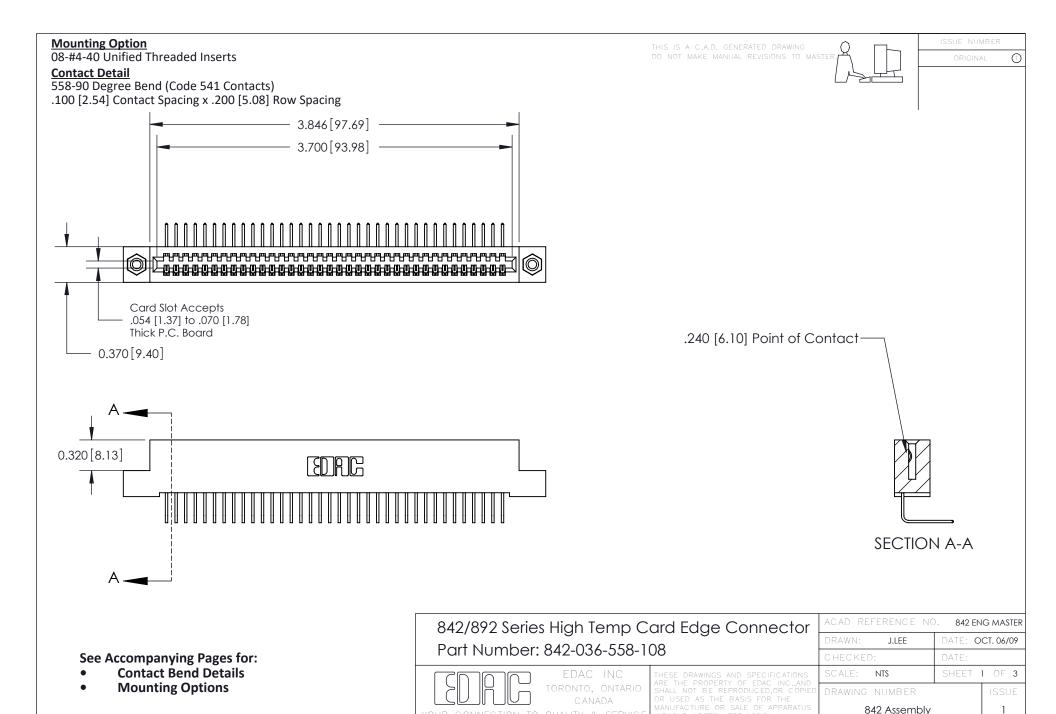

YOUR CONNECTION TO QUALITY & SERVICE

THIS IS A C.A.D. GENERATED DRAWING DO NOT MAKE MANUAL REVISIONS TO MASTER

ORIGINAL (1)



| 842/892 Series High Temp Card Edge Connector<br>Contact Bend Detail |                                                                                                 | ACAD REFERENCE NO. 842 ENG MASTER |             |                  |        |
|---------------------------------------------------------------------|-------------------------------------------------------------------------------------------------|-----------------------------------|-------------|------------------|--------|
|                                                                     |                                                                                                 | DRA