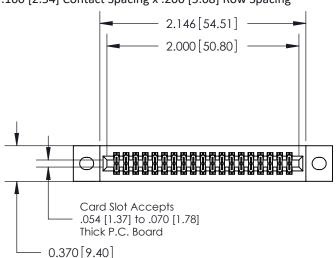

**Mounting Option Contact Detail** 

02-.128 (3.25) Wide Mounting Slots

520-P.C. Tail .030x.018(0.76x0.46) - Tail LG=.185(4.70) .100 [2.54] Contact Spacing x .200 [5.08] Row Spacing

**See Accompanying Pages for:** 

- **Contact Bend Details**
- **Mounting Options**

| .240 | [6.10] | Point of | Contact- | _ |
|------|--------|----------|----------|---|
|      |        |          |          |   |

842/892 Series High Temp Card Edge Connector Part Number: 842-038-520-202