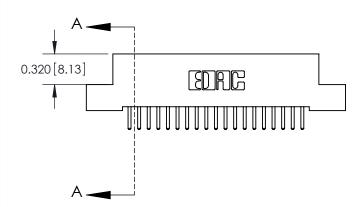

SECTION A-A

842 Assembly

THIS IS A C.A.D. GENERATED DRAWING DO NOT MAKE MANUAL REVISIONS TO MASTER

ORIGINAL (1)

| 842/892 Series High Temp Card Edge Connector<br>Contact Bend Detail      |                                  |         | ACAD REFERENCE NO. 842 ENG MASTER |                  |        |  |
|--------------------------------------------------------------------------|----------------------------------|---------|-----------------------------------|------------------|--------|--|
|                                                                          |                                  |         | J.LEE                             | DATE: OCT. 06/09 |        |  |
|                                                                          |                                  |         | CHECKED:                          |                  | DATE:  |  |
| EDAC INC TORONTO, ONTARIO CANADA CANADA CANADA USED AS THE BASIS FOR THE |                                  | SCALE:  | NTS                               | SHEET :          | 2 OF 3 |  |
|                                                                          |                                  | DRAWING | NUMBER                            |                  | ISSUE  |  |
|                                                                          | MANUFACTURE OR SALE OF APPARATUS |         | 842 Assembly                      |                  | 1      |  |