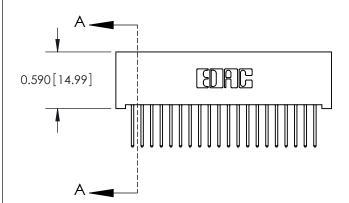

842 Assembly

THIS IS A C.A.D. GENERATED DRAWING DO NOT MAKE MANUAL REVISIONS TO MASTER

ORIGINAL (1)

| 842/892 Series High Temp C | ACAD REFERENCE NO. 842 ENG MASTER                                                                                                                            |          |              |          |          |
|----------------------------|--------------------------------------------------------------------------------------------------------------------------------------------------------------|----------|--------------|----------|----------|
| Contact Bend Detail        |                                                                                                                                                              |          | J.LEE        | DATE: OC | T. 06/09 |
| Corridor bend bendii       |                                                                                                                                                              | CHECKED: |              | DATE:    |          |
| EDAC INC                   | TORONTO, ONTARIO  CANADA  ARE THE PROPERTY OF EDAC INC., AND SHALL NOT BE REPRODUCED, OR COPIE OF USED AS THE BASIS FOR THE MANUFACTURE OR SALE OF APPARATUS |          | NTS          | SHEET :  | 2 OF 3   |
|                            |                                                                                                                                                              |          | NUMBER       |          | ISSUE    |
|                            |                                                                                                                                                              |          | 842 Assembly |          |          |