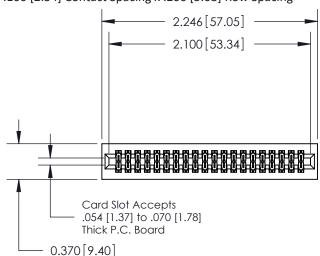

## **Contact Detail**

523-P.C. Tail .025 Sq.(0.64 Sq.) - Tail LG=.400(10.16) .100 [2.54] Contact Spacing x .200 [5.08] Row Spacing

**See Accompanying Pages for:** 

- **Contact Bend Details**
- **Mounting Options**

.240 [6.10] Point of Contact-

842/892 Series High Temp Card Edge Connector Part Number: 842-040-523-201

|   | ACAD REFERENCE NO | 842 ENG MASTER   |  |  |  |
|---|-------------------|------------------|--|--|--|
|   | DRAWN: J.LEE      | DATE: OCT. 06/09 |  |  |  |
|   | CHECKED:          | DATE:            |  |  |  |
|   | SCALE: NTS        | SHEET 1 OF 3     |  |  |  |
| ) | DRAWING NUMBER    | ISSUE            |  |  |  |