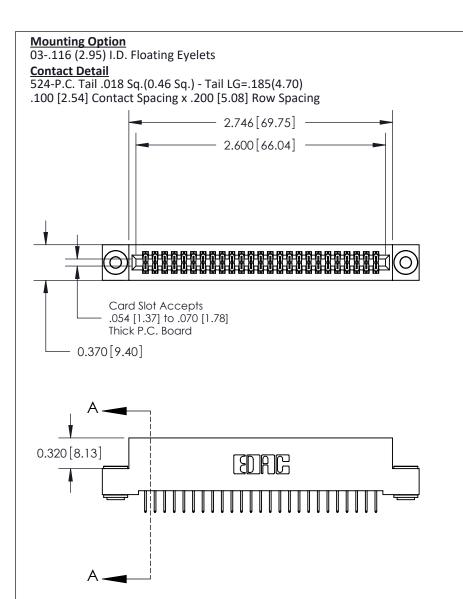

THIS IS A C.A.D. GENERATED DRAWING
DO NOT MAKE MANUAL REVISIONS TO MASTER

ISSUE NUMBER

ORIGINAL

1

| 842/892 Series High Temp Card Edge Co<br>Mounting Options  | DRAWN: J.LEE DATE: OCT. 06/09  CHECKED: DATE: |
|------------------------------------------------------------|-----------------------------------------------|
| EDAC INC THESE DRAWINGS AND S                              |                                               |
|                                                            | DUCED,OR COPIED DRAWING NUMBER ISSUE          |
| YOUR CONNECTION TO QUALITY & SERVICE WITHOUT WRITTEN PERMI |                                               |