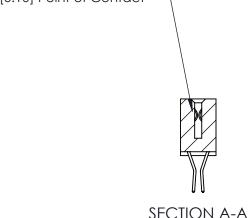

842 Assembly

THIS IS A C.A.D. GENERATED DRAWING DO NOT MAKE MANUAL REVISIONS TO MASTER

ORIGINAL (1)

| 842/892 Series High Temp Card Edge Connector<br>Contact Bend Detail |                                                                                                 | ACAD REFERENCE NO. 842 ENG MASTER |             |                  |        |
|---------------------------------------------------------------------|-------------------------------------------------------------------------------------------------|-----------------------------------|-------------|------------------|--------|
|                                                                     |                                                                                                 | DRAWN:                            | J.LEE       | DATE: OCT. 06/09 |        |
|                                                                     |                                                                                                 | CHECKED:                          |             | DATE:            |        |
| EDAC INC                                                            | THESE DRAWINGS AND SPECIFICATIONS ARE THE PROPERTY OF EDAC INCAND                               | SCALE:                            | NTS         | SHEET :          | 2 OF 3 |
| TORONTO, ONTARIO                                                    | SHALL NOT BE REPRODUCED,OR COPIED OR USED AS THE BASIS FOR THE MANUFACTURE OR SALE OF APPARATUS | DRAWING                           | NUMBER      |                  | ISSUE  |
| YOUR CONNECTION TO QUALITY & SERVICE                                |                                                                                                 | 8                                 | 42 Assembly |                  | 1      |