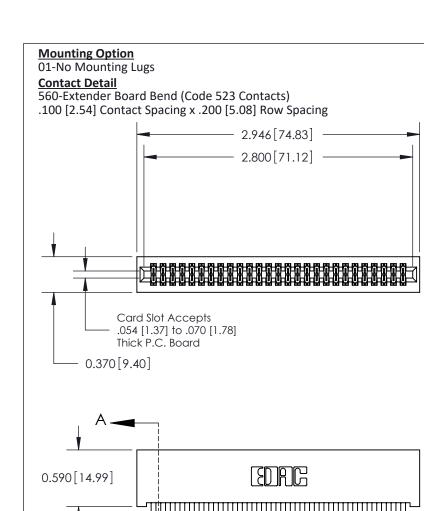

.240 [6.10] Point of Contact-

## **See Accompanying Pages for:**

- **Contact Bend Details**
- **Mounting Options**

842/892 Series High Temp Card Edge Connector Part Number: 842-054-560-201

YOUR CONNECTION TO QUALITY & SERVICE

CANADA

842 ENG MASTER J.LEE DATE: OCT. 06/09 SHEET 1 OF 3

842 Assembly

THIS IS A C.A.D. GENERATED DRAWING DO NOT MAKE MANUAL REVISIONS TO MASTER

ORIGINAL (1)

| 842/892 Series High Temp Card Edge Connector<br>Contact Bend Detail |                                                                                                 | ACAD REFERENCE NO. 842 ENG MASTER |             |                  |        |
|---------------------------------------------------------------------|-------------------------------------------------------------------------------------------------|-----------------------------------|-------------|------------------|--------|
|                                                                     |                                                                                                 | DRAWN:                            | J.LEE       | DATE: OCT. 06/09 |        |
|                                                                     |                                                                                                 | CHECKED:                          |             | DATE:            |        |
| EDAC INC                                                            | THESE DRAWINGS AND SPECIFICATIONS ARE THE PROPERTY OF EDAC INCAND                               | SCALE:                            | NTS         | SHEET :          | 2 OF 3 |
| TORONTO, ONTARIO                                                    | SHALL NOT BE REPRODUCED,OR COPIED OR USED AS THE BASIS FOR THE MANUFACTURE OR SALE OF APPARATUS | DRAWING                           | NUMBER      |                  | ISSUE  |
| YOUR CONNECTION TO QUALITY & SERVICE                                |                                                                                                 | 8                                 | 42 Assembly |                  | 1      |