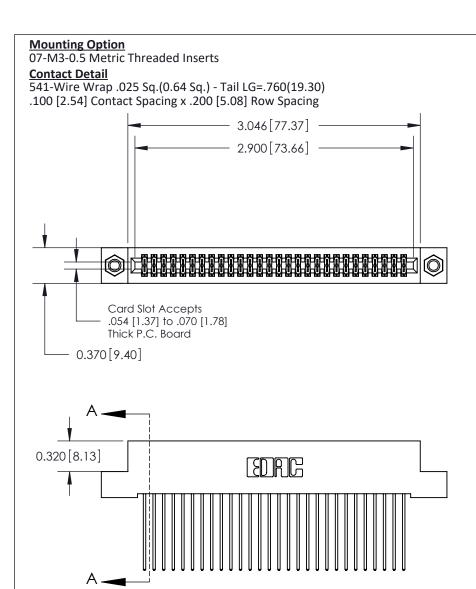

.240 [6.10] Point of Contact-

842/892 Series High Temp Card Edge Connector Part Number: 842-056-541-207

YOUR CONNECTION TO QUALITY & SERVICE

CANADA

|   | CHECKED:       | DATE: |        |  |  |
|---|----------------|-------|--------|--|--|
|   | SCALE: NTS     | SHEET | 1 OF 3 |  |  |
| D | DRAWING NUMBER |       | ISSUE  |  |  |
|   | 0.40 A         |       | ,      |  |  |

SECTION A-A

J.LEE

842 Assembly

842 ENG MASTER

DATE: OCT. 06/09

## **See Accompanying Pages for:**

- **Contact Bend Details**
- **Mounting Options**

THIS IS A C.A.D. GENERATED DRAWING DO NOT MAKE MANUAL REVISIONS TO MASTER

ORIGINAL (1)

| 842/892 Series High Temp C           | ACAD REFERENCE NO. 842 ENG MASTER                               |              |          |                  |        |
|--------------------------------------|-----------------------------------------------------------------|--------------|----------|------------------|--------|
| Contact Bend Detail                  |                                                                 |              | J.LEE    | DATE: OCT. 06/09 |        |
|                                      |                                                                 |              | CHECKED: |                  | DATE:  |
| EDAC INC                             | ARE THE PROPERTY OF EDAG ING AND                                |              | NTS      | SHEET :          | 2 OF 3 |
| TORONTO, ONTARIO                     | SHALL NOT BE REPRODUCED, OR COPIED OR USED AS THE BASIS FOR THE | DRAWING      | NUMBER   |                  | ISSUE  |
| YOUR CONNECTION TO QUALITY & SERVICE | MANUFACTURE OR SALE OF APPARATUS WITHOUT WRITTEN PERMISSION.    | 842 Assembly |          |                  | 1      |

THIS IS A C.A.D. GENERATED DRAWING
DO NOT MAKE MANUAL REVISIONS TO MASTER

ISSUE NUMBER

ORIGINAL

1

| 842/892 Series High Temp Card Edge Co<br>Mounting Options  | DRAWN: J.LEE DATE: OCT. 06/09  CHECKED: DATE: |
|------------------------------------------------------------|-----------------------------------------------|
| EDAC INC THESE DRAWINGS AND S ARE THE PROPERTY OF          |                                               |
|                                                            | DUCED,OR COPIED DRAWING NUMBER ISSUE          |
| YOUR CONNECTION TO QUALITY & SERVICE WITHOUT WRITTEN PERMI |                                               |