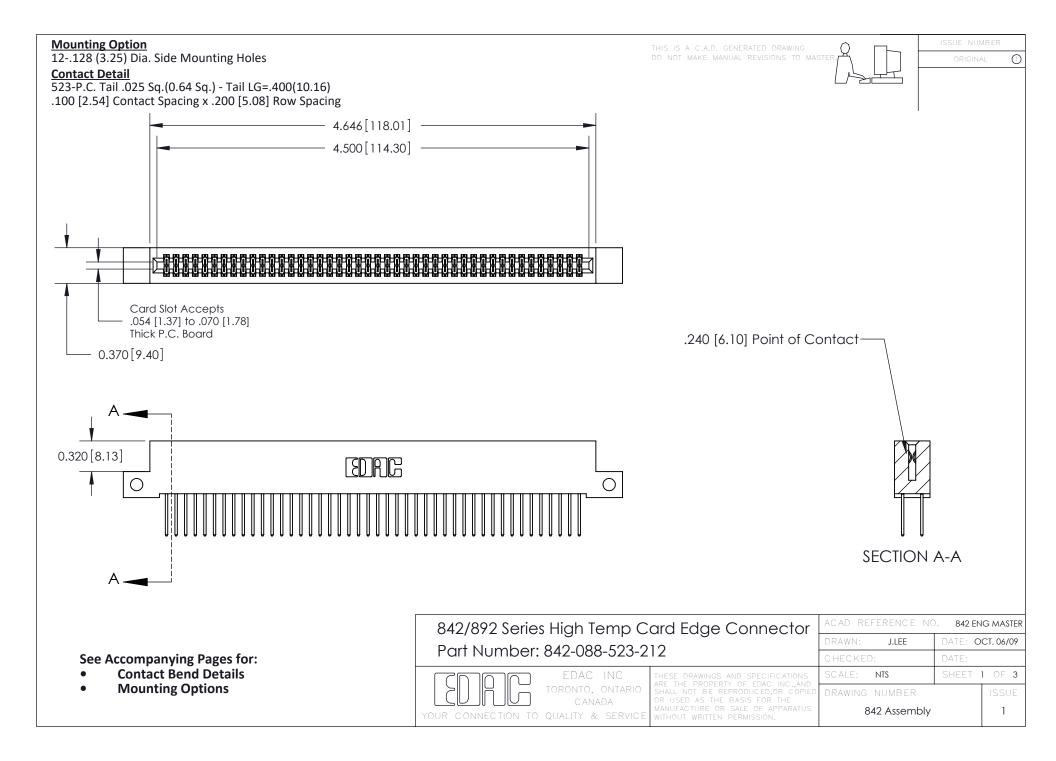

THIS IS A C.A.D. GENERATED DRAWING DO NOT MAKE MANUAL REVISIONS TO MASTER

ORIGINAL (1)



| 842/892 Series High Temp Card Edge Connector<br>Contact Bend Detail |                                                                                                  | ACAD REFERENCE NO. 842 ENG MASTER |             |                  |        |
|---------------------------------------------------------------------|--------------------------------------------------------------------------------------------------|-----------------------------------|-------------|------------------|--------|
|                                                                     |                                                                                                  | DRAWN:                            | J.