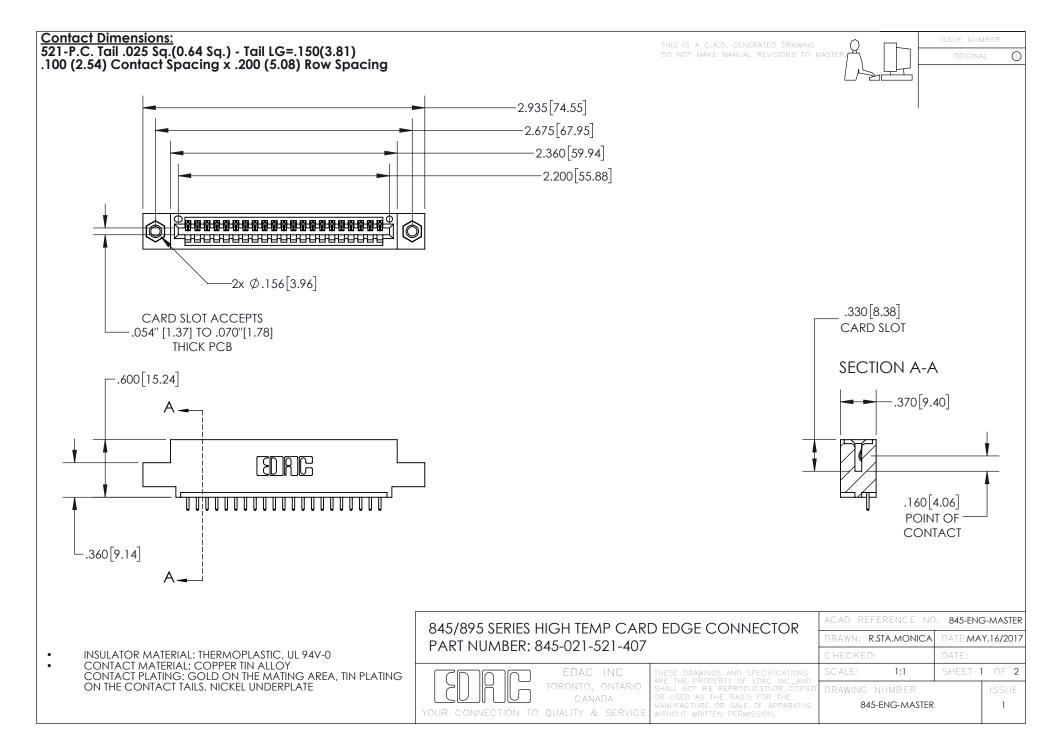

## 845/895 SERIES HIGH TEMP CARD EDGE CONNECTOR CONTACT CODE 555,556,558,559,560 DIMENSIONS

YOUR CONNECTION TO QUALITY & SERVICE

Contact Code 559

|   | ACAD REFERENCE NO. 845-ENG-MASTER |                  |
|---|-----------------------------------|------------------|
|   | DRAWN: R.STA.MONICA               | DATE:MAY.16/2017 |
|   | CHECKED:                          | DATE:            |
|   | SCALE: 1:1                        | SHEET 2 OF 2     |
| D | DRAWING NUMBER                    | ISSUE            |