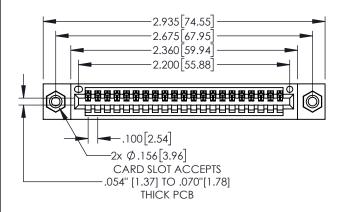

845/895 SERIES HIGH TEMP CARD EDGE CONNECTOR PART NUMBER: 845-021-525-408

YOUR CONNECTION TO QUALITY & SERVICE

845-ENG-MASTER DRAWN: R.STA.MONICA DATE:MAY.16/2017 1:1 SHEET 1 OF 2 845-ENG-MASTER

- INSULATOR MATERIAL: THERMOPLASTIC POLYESTER, UL 94V-0 DAP MATERIAL AVAILABLE UPON REQUEST
- CONTACT MATERIAL; COPPER ALLOY

Contact Dimensions: 525-P.C. Tail .018 Sq.(0.46 Sq.) - Tail LG=.150(3.81) .100 (2.54) Contact Spacing x .200 (5.08) Row Spacing

- INSULATOR MATERIAL: THERMOPLASTIC, UL 94V-0 CONTACT MATERIAL; COPPER TIN ALLOY
  - CONTACT PLATING: GOLD ON THE MATING AREA, TIN PLATING ON THE CONTACT TAILS, NICKEL UNDERPLATE