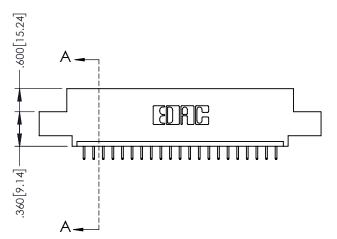

845/895 SERIES HIGH TEMP CARD EDGE CONNECTOR PART NUMBER: 845-021-525-408

YOUR CONNECTION TO QUALITY & SERVICE

845-ENG-MASTER DRAWN: R.STA.MONICA DATE:MAY.16/2017 1:1 SHEET 1 OF 2 845-ENG-MASTER

- INSULATOR MATERIAL: THERMOPLASTIC POLYESTER, UL 94V-0 DAP MATERIAL AVAILABLE UPON REQUEST
- CONTACT MATERIAL; COPPER ALLOY