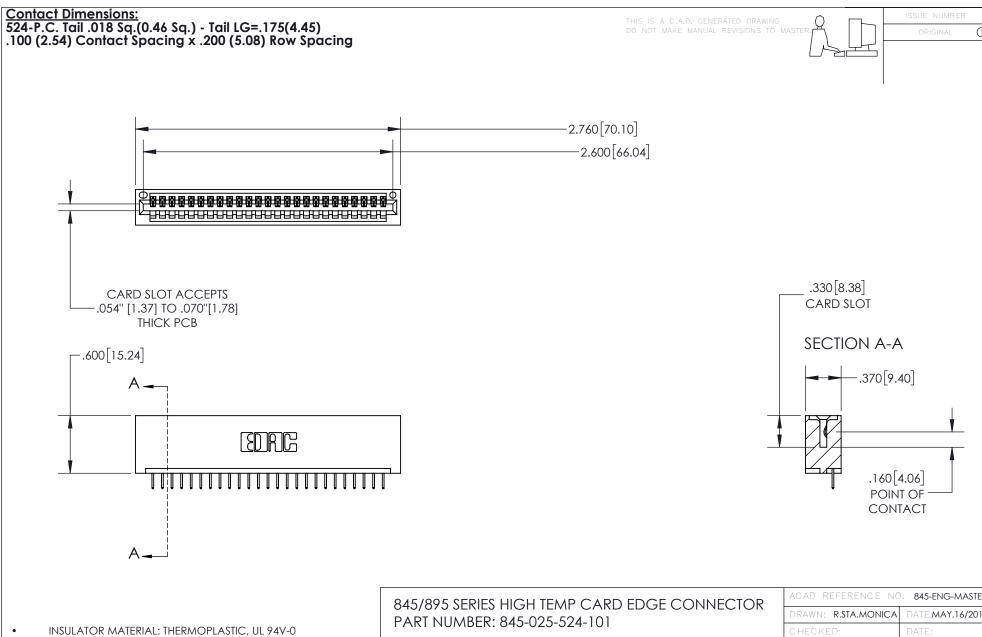

CONTACT MATERIAL; COPPER TIN ALLOY
CONTACT PLATING: GOLD ON THE MATING AREA, TIN PLATING
ON THE CONTACT TAILS, NICKEL UNDERPLATE

YOUR CONNECTION TO QUALITY & SERVICE

| ACAD REFERENCE NO   | . 845-ENG-MASTER |
|---------------------|------------------|
| DRAWN: R.STA.MONICA | DATE:MAY.16/2017 |
| CHECKED:            | DATE:            |
| SCALE: 1:1          | SHEET 1 OF 2     |
| DRAWING NUMBER      | ISSUE            |

845-ENG-MASTER

- INSULATOR MATERIAL: THERMOPLASTIC POLYESTER, UL 94V-0 DAP MATERIAL AVAILABLE UPON REQUEST
- CONTACT MATERIAL; COPPER ALLOY

CONTACT PLATING: GOLD ON THE MATING AREA, TIN PLATING ON THE CONTACT TAILS, NICKEL UNDERPLATE