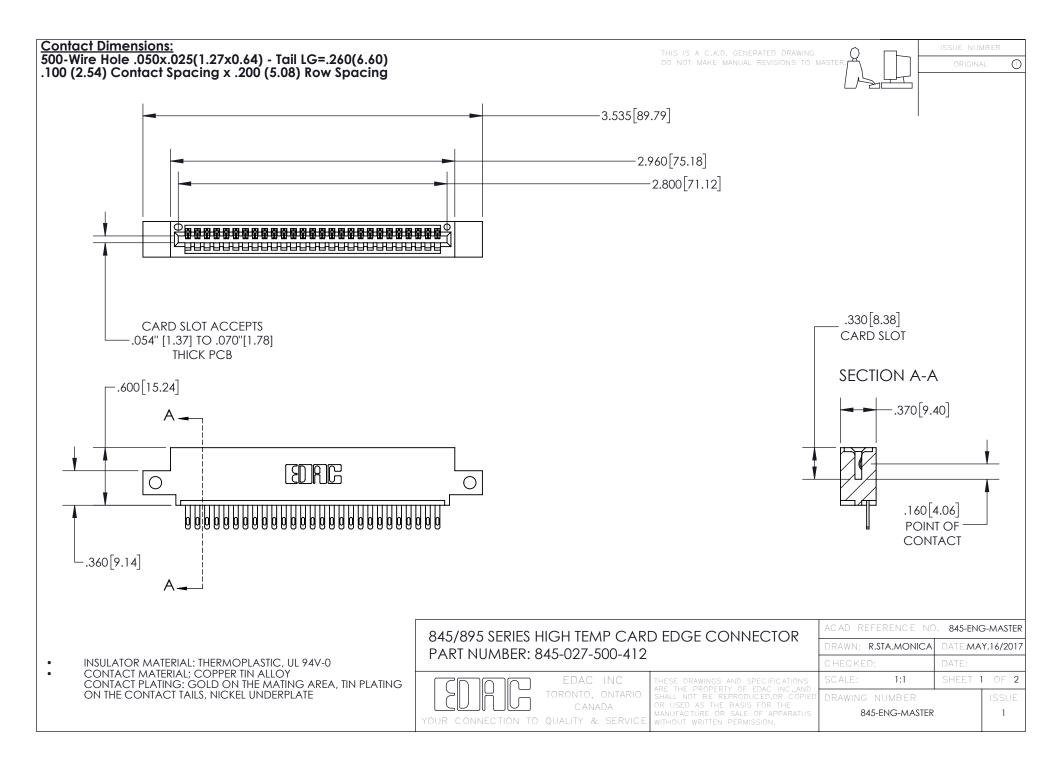

- INSULATOR MATERIAL: THERMOPLASTIC POLYESTER, UL 94V-0 DAP MATERIAL AVAILABLE UPON REQUEST
- CONTACT MATERIAL; COPPER ALLOY

CONTACT PLATING: GOLD ON THE MATING AREA, TIN PLATING ON THE CONTACT TAILS, NICKEL UNDERPLATE

## 845/895 SERIES HIGH TEMP CARD EDGE CONNECTOR CONTACT CODE 555,556,558,559,560 DIMENSIONS

YOUR CONNECTION TO QUALITY & SERVICE

|   | ACAD REFERENCE NO. 845-ENG-MASTER |                  |
|---|-----------------------------------|------------------|
|   | DRAWN: R.STA.MONICA               | DATE:MAY.16/2017 |
|   | CHECKED:                          | DATE:            |
| D | SCALE: 1:1                        | SHEET 2 OF 2     |
|   | DRAWING NUMBER                    | ISSUE            |

845-ENG-MASTER