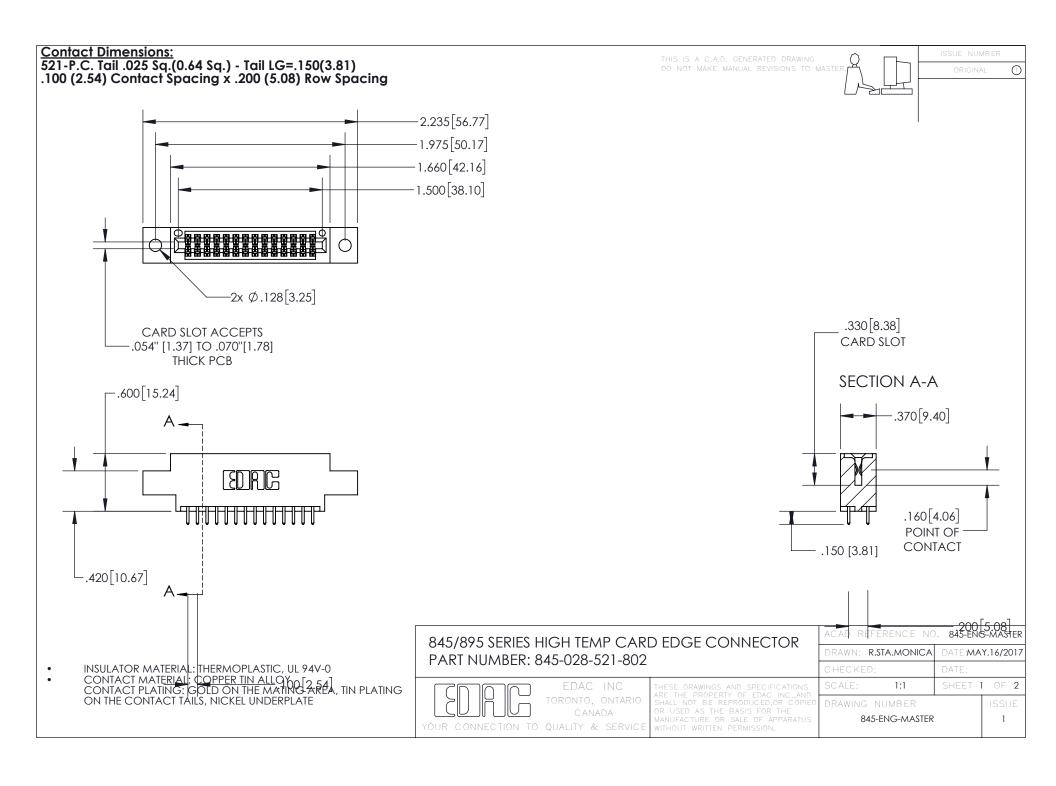

## 845/895 SERIES HIGH TEMP CARD EDGE CONNECTOR CONTACT CODE 555,556,558,559,560 DIMENSIONS

YOUR CONNECTION TO QUALITY & SERVICE

Contact Code 559

|   | ACAD REFERENCE NO. 845-ENG-MASTER |                  |
|---|-----------------------------------|------------------|
|   | DRAWN: R.STA.MONICA               | DATE:MAY.16/2017 |
|   | CHECKED:                          | DATE:            |
|   | SCALE: 1:1                        | SHEET 2 OF 2     |
| D | DRAWING NUMBER                    | ISSUE            |