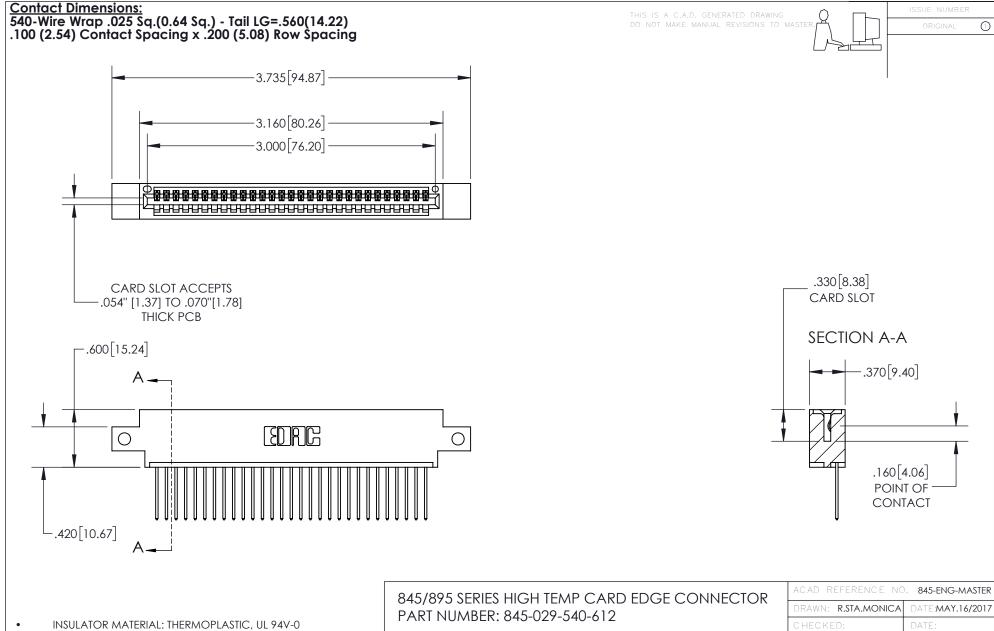

845-ENG-MASTER

Contact Code 559

INSULATOR MATERIAL: THERMOPLASTIC POLYESTER, UL 94V-0 DAP MATERIAL AVAILABLE UPON REQUEST

**Contact Code 558** 

CONTACT MATERIAL; COPPER ALLOY CONTACT PLATING: GOLD ON THE MATING AREA, TIN PLATING ON THE CONTACT TAILS, NICKEL UNDERPLATE