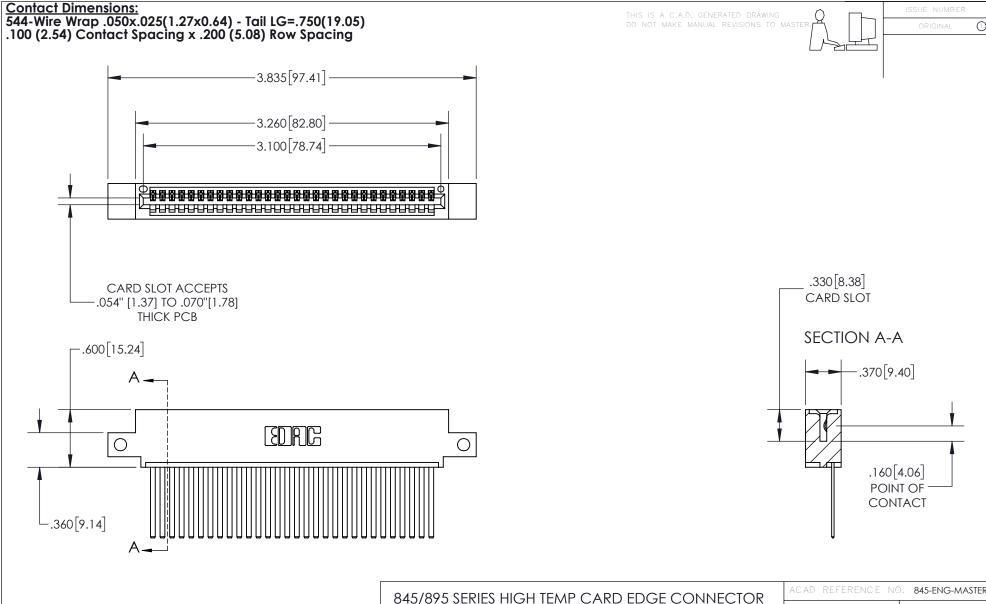

845-ENG-MASTER

Contact Code 559

INSULATOR MATERIAL: THERMOPLASTIC POLYESTER, UL 94V-0 DAP MATERIAL AVAILABLE UPON REQUEST

**Contact Code 558** 

CONTACT MATERIAL; COPPER ALLOY CONTACT PLATING: GOLD ON THE MATING AREA, TIN PLATING ON THE CONTACT TAILS, NICKEL UNDERPLATE