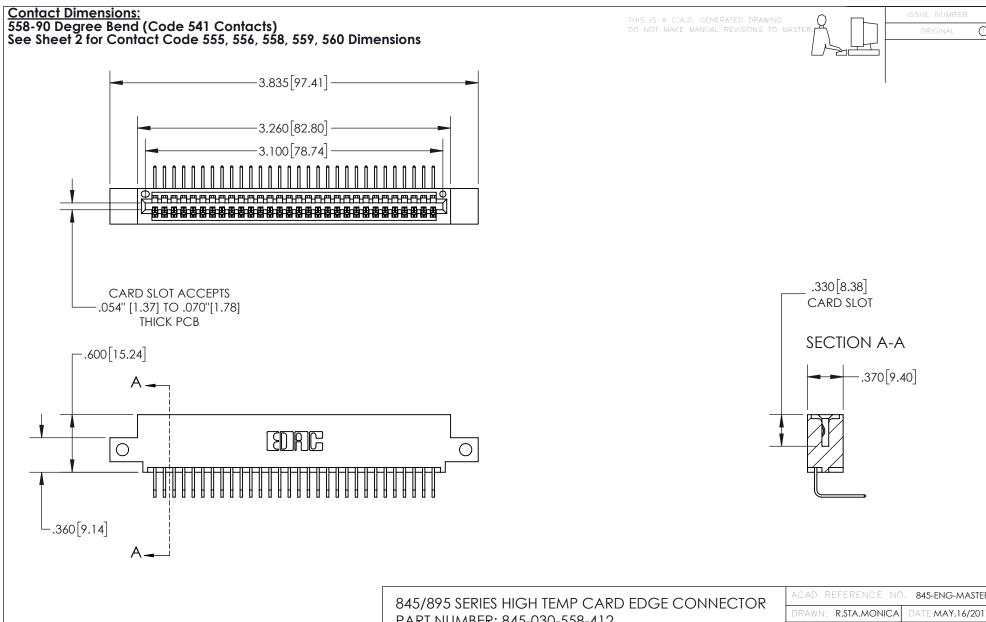

INSULATOR MATERIAL: THERMOPLASTIC, UL 94V-0

CONTACT MATERIAL; COPPER TIN ALLOY
CONTACT PLATING: GOLD ON THE MATING AREA, TIN PLATING
ON THE CONTACT TAILS, NICKEL UNDERPLATE

| 845/895 SERIES HIGH TEMP CARD EDGE CONNECTO | R |
|---------------------------------------------|---|
| PART NUMBER: 845-030-558-412                |   |