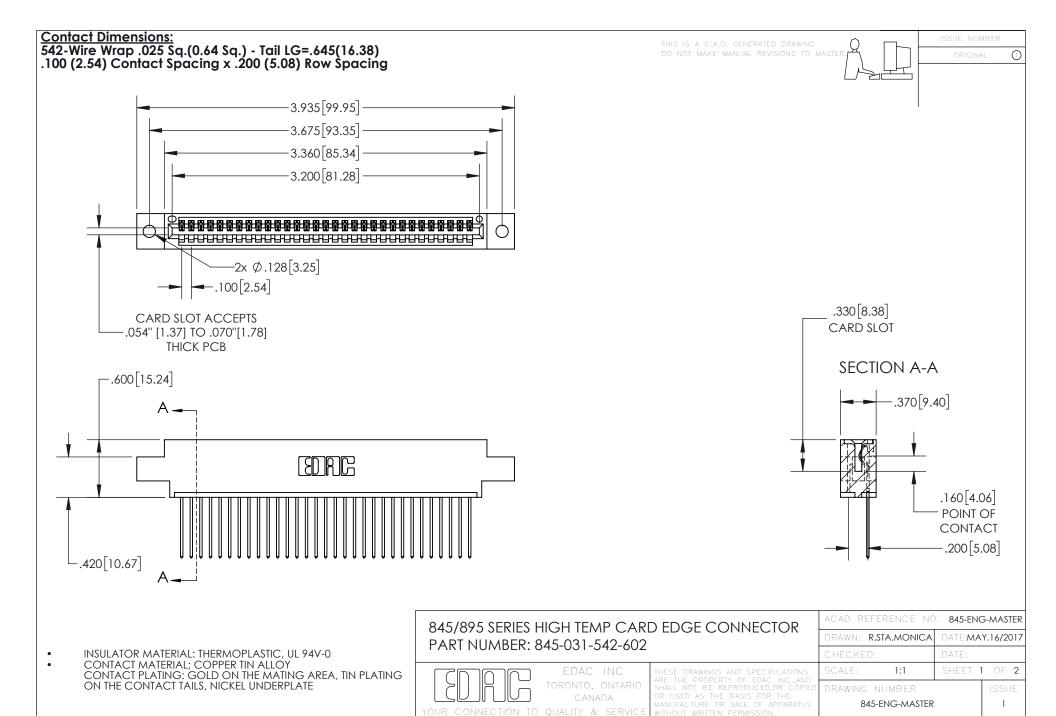

## 845/895 SERIES HIGH TEMP CARD EDGE CONNECTOR CONTACT CODE 555,556,558,559,560 DIMENSIONS

YOUR CONNECTION TO QUALITY & SERVICE

Contact Code 559

|   | ACAD REFERENCE NO. 845-ENG-MASTER |                  |  |
|---|-----------------------------------|------------------|--|
|   | DRAWN: R.STA.MONICA               | DATE:MAY.16/2017 |  |
|   | CHECKED:                          | DATE:            |  |
|   | SCALE: 1:1                        | SHEET 2 OF 2     |  |
| D | DRAWING NUMBER                    | ISSUE            |  |