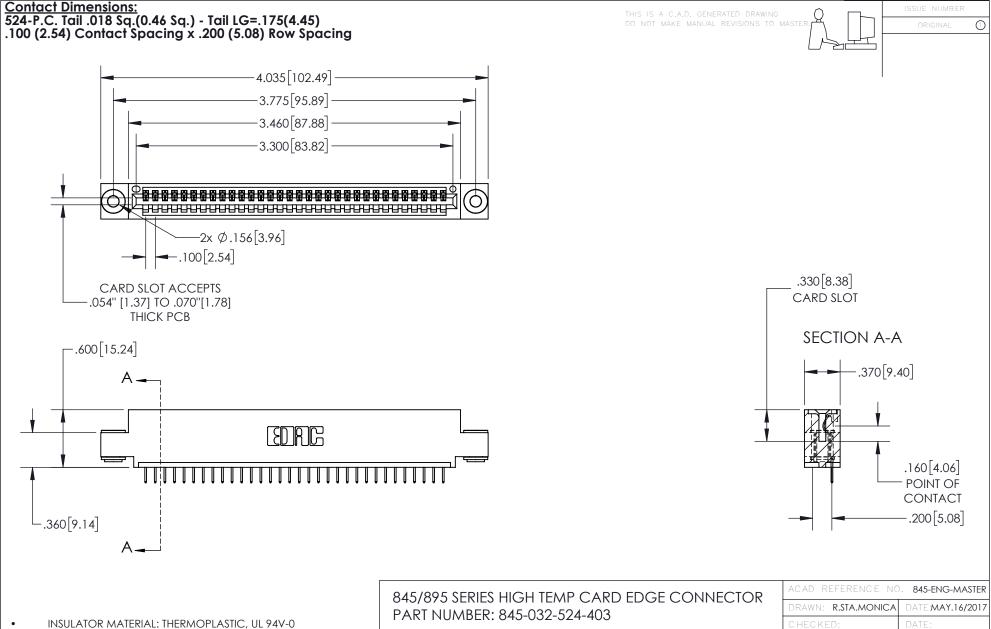

INSULATOR MATERIAL: THERMOPLASTIC POLYESTER, UL 94V-0 DAP MATERIAL AVAILABLE UPON REQUEST

**Contact Code 558** 

CONTACT MATERIAL; COPPER ALLOY CONTACT PLATING: GOLD ON THE MATING AREA, TIN PLATING ON THE CONTACT TAILS, NICKEL UNDERPLATE