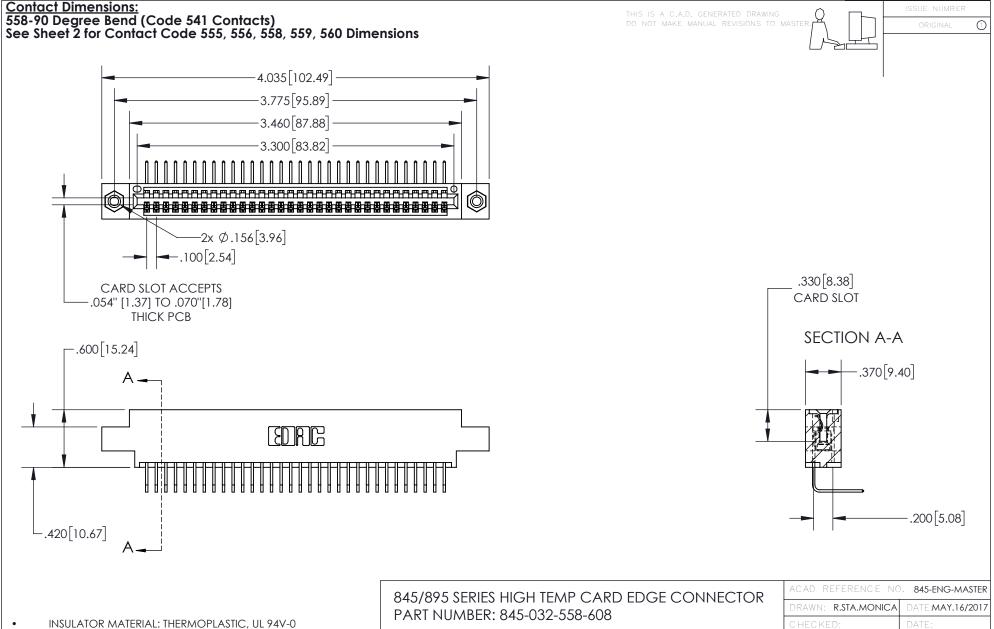

CONTACT MATERIAL; COPPER TIN ALLOY
CONTACT PLATING: GOLD ON THE MATING AREA, TIN PLATING
ON THE CONTACT TAILS, NICKEL UNDERPLATE

YOUR CONNECTION TO QUALITY & SERVICE

1:1 SHEET 1 OF 2

845-ENG-MASTER







INSULATOR MATERIAL: THERMOPLASTIC POLYESTER, UL 94V-0 DAP MATERIAL AVAILABLE UPON REQUEST

**Contact Code 558** 

CONTACT MATERIAL; COPPER ALLOY CONTACT PLATING: GOLD ON THE MATING AREA, TIN PLATING ON THE CONTACT TAILS, NICKEL UNDERPLATE

## 845/895 SERIES HIGH TEMP CARD EDGE CONNECTOR CONTACT CODE 555,556,558,559,560 DIMENSIONS

YOUR CONNECTION TO QUALITY & SERVICE

Contact Code 559

|   | ACAD REFERENCE NO. 845-ENG-MASTER |                  |  |
|---|-----------------------------------|------------------|--|
|   | DRAWN: R.STA.MONICA               | DATE:MAY.16/2017 |  |
|   | CHE