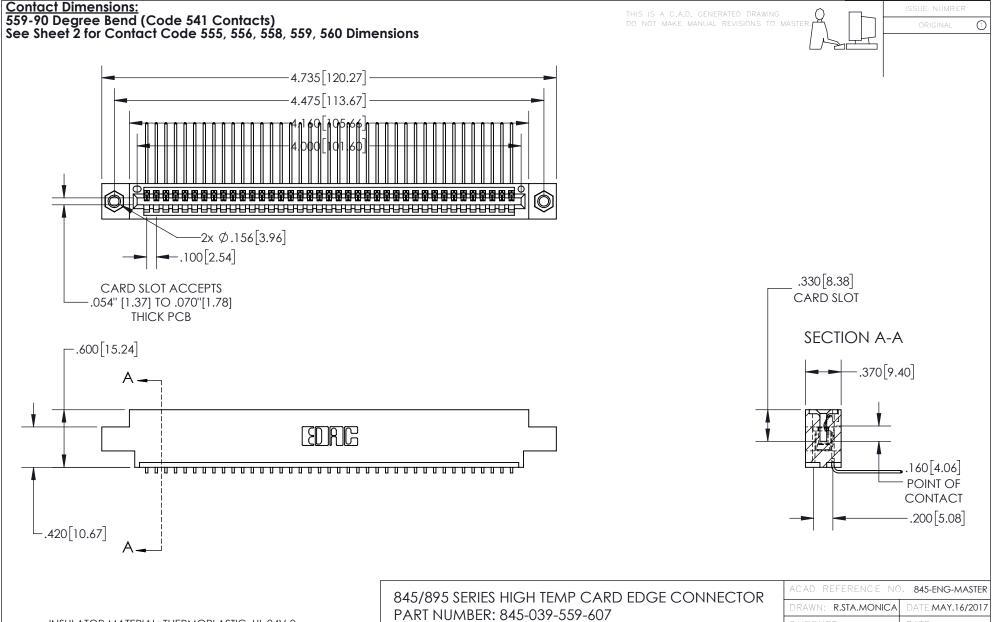

INSULATOR MATERIAL: THERMOPLASTIC, UL 94V-0 CONTACT MATERIAL; COPPER TIN ALLOY CONTACT PLATING: GOLD ON THE MATING AREA, TIN PLATING ON THE CONTACT TAILS, NICKEL UNDERPLATE

YOUR CONNECTION TO QUALITY & SERVICE

1:1 SHEET 1 OF 2

845-ENG-MASTER

- INSULATOR MATERIAL: THERMOPLASTIC POLYESTER, UL 94V-0 DAP MATERIAL AVAILABLE UPON REQUEST
- CONTACT MATERIAL; COPPER ALLOY

CONTACT PLATING: GOLD ON THE MATING AREA, TIN PLATING ON THE CONTACT TAILS, NICKEL UNDERPLATE