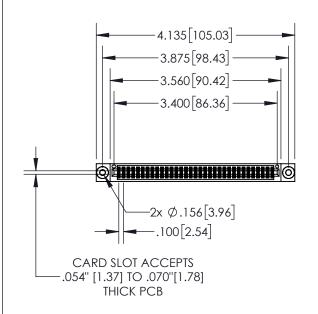

Contact Dimensions:
556-Extender Board Bend (Code 520 Contacts)
See Sheet 2 for Contact Code 555, 556, 558, 559, 560 Dimensions

- INSULATOR MATERIAL: THERMOPLASTIC, UL 94V-0
- CONTACT MATERIAL; COPPER TIN ALLOY
  CONTACT PLATING: GOLD ON THE MATING AREA, TIN PLATING
  ON THE CONTACT TAILS, NICKEL UNDERPLATE

ACAD REFERENCE NO. 845-ENG-MASTER

| PART NUMBER: 845-066-556-203       |                                                                   |         | R.STA.MONICA | DATE:MA | Y.16/2017 |
|------------------------------------|-------------------------------------------------------------------|---------|--------------|---------|-----------|
|                                    |                                                                   |         | ):           | DATE:   |           |
| EDAC INC                           | THESE DRAWINGS AND SPECIFICATIONS ARE THE PROPERTY OF EDAC INCAND | SCALE:  | 1:2          | SHEET 1 | 1 OF 2    |
| TORONTO, ONTARIO                   | SHALL NOT BE REPRODUCED, OR COPIED OR USED AS THE BASIS FOR THE   | DRAWING | NUMBER       |         | ISSUE     |
| UR CONNECTION TO QUALITY & SERVICE | MANUFACTURE OR SALE OF APPARATUS                                  | 84      | 5-ENG-MASTER |         | 1         |