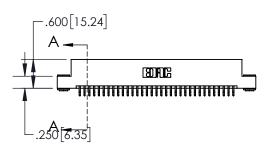

| .330[8.38]<br>CARD SLOT           |   |  |  |  |  |  |
|-----------------------------------|---|--|--|--|--|--|
| .370[9.40]                        | - |  |  |  |  |  |
| SECTION A-A                       |   |  |  |  |  |  |
| .160[4.06]<br>POINT OF<br>CONTACT |   |  |  |  |  |  |
|                                   |   |  |  |  |  |  |

## 845/895 SERIES HIGH TEMP CARD EDGE CONNECTOR CONTACT CODE 555,556,558,559,560 DIMENSIONS

YOUR CONNECTION TO QUALITY & SERVICE

|   | ACAD REFERENCE NO   | . 845-ENG-MASTER |
|---|---------------------|------------------|
|   | DRAWN: R.STA.MONICA | DATE:MAY.16/2017 |
|   | CHECKED:            | DATE:            |
|   | SCALE: 1:1          | SHEET 2 OF 2     |
| D | DRAWING NUMBER      | ISSUE            |