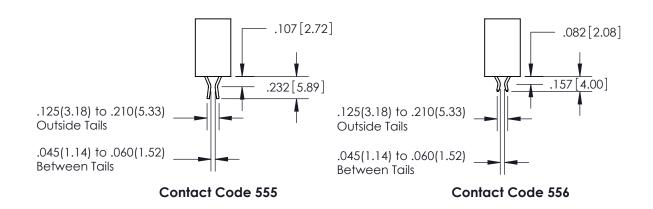

845-ENG-MASTER

INSULATOR MATERIAL: THERMOPLASTIC POLYESTER, UL 94V-0 DAP MATERIAL AVAILABLE UPON REQUEST

CONTACT MATERIAL; COPPER ALLOY

**Contact Code 558** 

CONTACT PLATING: GOLD ON THE MATING AREA, TIN PLATING ON THE CONTACT TAILS, NICKEL UNDERPLATE

## 845/895 SERIES HIGH TEMP CARD EDGE CONNECTOR CONTACT CODE 555,556,558,559,560 DIMENSIONS

YOUR CONNECTION TO QUALITY & SERVICE

**Contact Code 559** 

|   | ACAD REFERENCE NO   | . 845-ENG-MASTER |
|---|---------------------|------------------|
|   | DRAWN: R.STA.MONICA | DATE:MAY.16/2017 |
|   | CHECKED:            | DATE:            |
|   | SCALE: 1:1          | SHEET 2 OF 2     |
| D | DRAWING NUMBER      | ISSUE            |