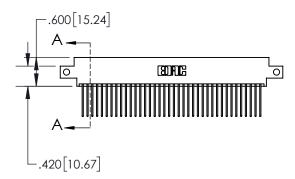

1

| .330[8.38]<br>CARD SLOT                         |  |  |
|-------------------------------------------------|--|--|
| .370[9.40]                                      |  |  |
| SECTION A-A                                     |  |  |
|                                                 |  |  |
| .160[4.06]<br>  50 [3.81] POINT OF<br>  CONTACT |  |  |
| 1                                               |  |  |
| 200[5.08]                                       |  |  |