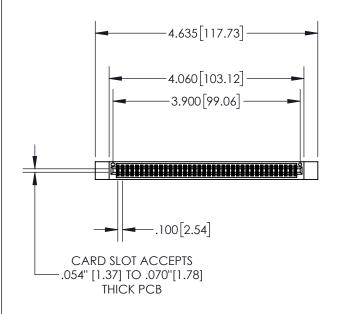

1

| .330[8.38]<br>CARD SLOT                         |  |  |
|-------------------------------------------------|--|--|
| .370[9.40]                                      |  |  |
| SECTION A-A                                     |  |  |
|                                                 |  |  |
| .160[4.06]<br>  50 [3.81] POINT OF<br>  CONTACT |  |  |
| 1                                               |  |  |
| 200[5.08]                                       |  |  |