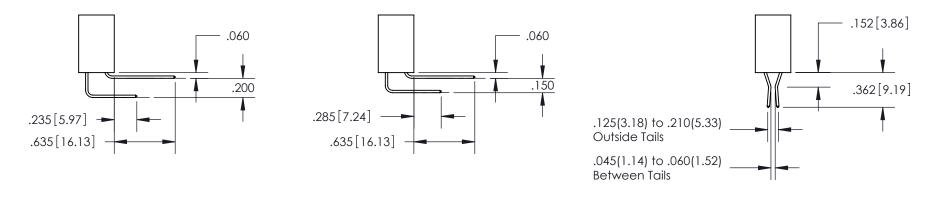

845-ENG-MASTER

INSULATOR MATERIAL: THERMOPLASTIC POLYESTER, UL 94V-0 DAP MATERIAL AVAILABLE UPON REQUEST

CONTACT MATERIAL; COPPER ALLOY

**Contact Code 558** 

CONTACT PLATING: GOLD ON THE MATING AREA, TIN PLATING ON THE CONTACT TAILS, NICKEL UNDERPLATE

## 845/895 SERIES HIGH TEMP CARD EDGE CONNECTOR CONTACT CODE 555,556,558,559,560 DIMENSIONS

YOUR CONNECTION TO QUALITY & SERVICE

**Contact Code 559** 

|   | ACAD REFERENCE NO   | . 845-ENG-MASTER |
|---|---------------------|------------------|
|   | DRAWN: R.STA.MONICA | DATE:MAY.16/2017 |
|   | CHECKED:            | DATE:            |
|   | SCALE: 1:1          | SHEET 2 OF 2     |
| D | DRAWING NUMBER      | ISSUE            |

845-ENG-MASTER

Contact Code 560