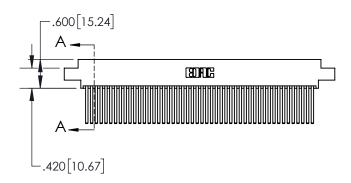

## 845/895 SERIES HIGH TEMP CARD EDGE CONNECTOR CONTACT CODE 555,556,558,559,560 DIMENSIONS

YOUR CONNECTION TO QUALITY & SERVICE

|   | ACAD REFERENCE NO. 845-ENG-MASTER |                  |  |  |  |  |
|---|-----------------------------------|------------------|--|--|--|--|
|   | DRAWN: R.STA.MONICA               | DATE:MAY.16/2017 |  |  |  |  |
|   | CHECKED:                          | DATE:            |  |  |  |  |
|   | SCALE: 1:1                        | SHEET 2 OF 2     |  |  |  |  |
| D | DRAWING NUMBER                    | ISSUE            |  |  |  |  |

845-ENG-MASTER