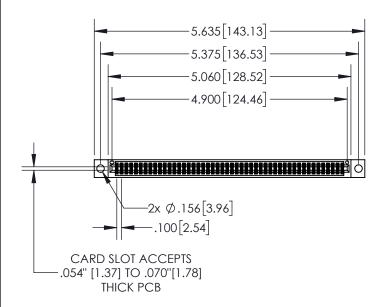

| 845/895 SERIES | HIGH TEMP  | CARD  | EDGE | CONNE | CTOR |
|----------------|------------|-------|------|-------|------|
| PART NUMBER:   | 845-096-54 | 4-804 |      |       |      |

| ACAD REFERENCE NO. 845-ENG-MASTER |                  |  |  |  |
|-----------------------------------|------------------|--|--|--|
| DRAWN: R.STA.MONICA               | DATE:MAY.16/2017 |  |  |  |
| CHECKED:                          | DATE:            |  |  |  |
| SCALE: 1:2                        | SHEET 1 OF 2     |  |  |  |
| DRAWING NUMBER                    | ISSUE            |  |  |  |

845-ENG-MASTER

- INSULATOR MATERIAL: THERMOPLASTIC POLYESTER, UL 94V-0 DAP MATERIAL AVAILABLE UPON REQUEST
- CONTACT MATERIAL; COPPER ALLOY

CONTACT PLATING: GOLD ON THE MATING AREA, TIN PLATING ON THE CONTACT TAILS, NICKEL UNDERPLATE