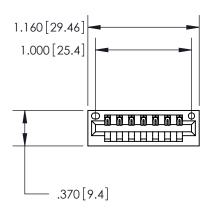

Contact Dimensions: 522-P.C. Tail .025 Sq. (0.64 Sq.) - Tail LG. =.440 (11.18) .125 (3.18) Contact Spacing x .250 (6.35) Row Spacing

- INSULATOR MATERIAL: THERMOPLASTIC POLYESTER, UL 94V-0 CONTACT MATERIAL; COPPER, NICKEL, TIN ALLOY CA-725
- CONTACT PLATING: GOLD ON THE MATING AREA, TIN-LEAD ON THE CONTACT TAILS, NICKEL UNDERPLATE

THIS IS A C.A.D. GENERATED DRAWING DO NOT MAKE MANUAL REVISIONS TO MASTER.

ISSUE NUMBER ORIGINAL

846/896 SERIES HIGH TEMP CARD EDGE CONNECTOR PART NUMBER: 846-007-522-101

**EDAC INC** TORONTO, ONTARIO CANADA