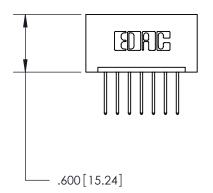

THIS IS A C.A.D. GENERATED DRAWING DO NOT MAKE MANUAL REVISIONS TO MASTER.

ISSUE NUMBER

ORIGINAL

1

.060 [1.52] .200 [5.08] .210[5.33] -.660 [16.76]

.060 [1.52] .150 [3.81] .260[6.6] -**Outside Tails** .660[16.76]

**Outside Tails** 

| ACAD REFERENCE NO. |       | 846-ENG-MASTER   |        |
|--------------------|-------|------------------|--------|
| DRAWN:             | J.LEE | DATE: APR. 22/09 |        |
| CHECKED:           |       | DATE:            |        |
| SCALE:             | 1:1   | SHEET            | 2 OF 2 |
| DRAWING NUMBER     |       | ISSUE            |        |