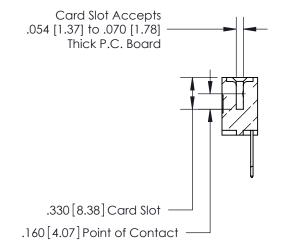

.165[4.19] .375 [9.54] .125(3.18) to .210(5.33) .125(3.18) to .210(5.33)

**Contact Code 558** 

**Contact Code 559** 

**Contact Code 560** 

INSULATOR MATERIAL: THERMOPLASTIC POLYESTER, UL 94V-0 CONTACT MATERIAL; COPPER, NICKEL, TIN ALLOY CA-725 CONTACT PLATING: GOLD ON THE MATING AREA, TIN-LEAD ON THE CONTACT TAILS, NICKEL UNDERPLATE

## 846/896 SERIES HIGH TEMP CARD EDGE CONNECTOR CONTACT CODE 555,556,558,559,560 DIMENSIONS

YOUR CONNECTION TO QUALITY & SERVICE

**EDAC INC** TORONTO, ONTARIO CANADA

THESE DRAWINGS AND SPECIFICATIONS ARE THE PROPERTY OF EDAC INC.,AND SHALL NOT BE REPRODUCED, OR COPIED OR USED AS THE BASIS FOR THE MANUFACTURE OR SALE OF APPARATUS WITHOUT WRITTEN PERMISSION.