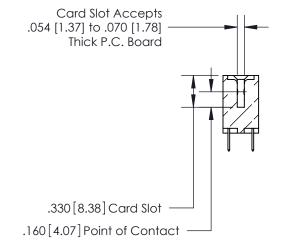

**Contact Code 560** 

INSULATOR MATERIAL: THERMOPLASTIC POLYESTER, UL 94V-0 CONTACT MATERIAL; COPPER, NICKEL, TIN ALLOY CA-725 CONTACT PLATING: GOLD ON THE MATING AREA, TIN-LEAD ON THE CONTACT TAILS, NICKEL UNDERPLATE

**Contact Code 558** 

## 846/896 SERIES HIGH TEMP CARD EDGE CONNECTOR CONTACT CODE 555,556,558,559,560 DIMENSIONS

.150 [3.81]

YOUR CONNECTION TO QUALITY & SERVICE

**Contact Code 559** 

**EDAC INC** TORONTO, ONTARIO CANADA

THESE DRAWINGS AND SPECIFICATIONS ARE THE PROPERTY OF EDAC INC.,AND SHALL NOT BE REPRODUCED, OR COPIED OR USED AS THE BASIS FOR THE MANUFACTURE OR SALE OF APPARATUS WITHOUT WRITTEN PERMISSION.