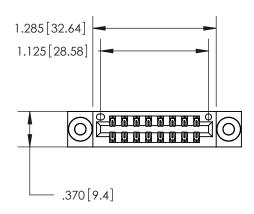

THIS IS A C.A.D. GENERATED DRAWING DO NOT MAKE MANUAL REVISIONS TO MASTER.

ISSUE NUMBER ORIGINAL

846/896 SERIES HIGH TEMP CARD EDGE CONNECTOR PART NUMBER: 846-016-520-803

**EDAC INC** TORONTO, ONTARIO CANADA

<u>Contact Dimensions:</u> 520-P.C. Tail .030x.018 (0.76x0.46) - Tail LG. = .175 (4.45) .125 (3.18) Contact Spacing x .250 (6.35) Row Spacing

- INSULATOR MATERIAL: THERMOPLASTIC POLYESTER, UL 94V-0 CONTACT MATERIAL; COPPER, NICKEL, TIN ALLOY CA-725 CONTACT PLATING: GOLD ON THE MATING AREA, TIN-LEAD
  - ON THE CONTACT TAILS, NICKEL UNDERPLATE