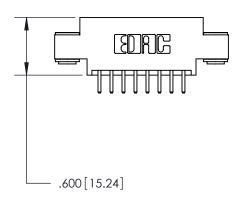

THIS IS A C.A.D. GENERATED DRAWING DO NOT MAKE MANUAL REVISIONS TO MASTER.

ISSUE NUMBER

.165[4.19]

.375 [9.54]

ORIGINAL

1

.060 [1.52] .125(3.18) to .210(5.33) **Outside Tails** .125(3.18) to .210(5.33) **Outside Tails** 