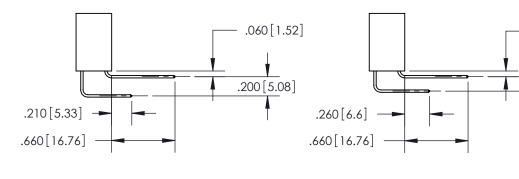

**Contact Code 558** 

**Contact Code 559** 

**Contact Code 560** 

INSULATOR MATERIAL: THERMOPLASTIC POLYESTER, UL 94V-0 CONTACT MATERIAL; COPPER, NICKEL, TIN ALLOY CA-725 CONTACT PLATING: GOLD ON THE MATING AREA, TIN-LEAD ON THE CONTACT TAILS, NICKEL UNDERPLATE

**Outside Tails** 

**Outside Tails** 

| ACAD REFERENCE NO. |       | 846-ENG-MASTER   |        |
|--------------------|-------|------------------|--------|
| DRAWN:             | J.LEE | DATE: APR. 22/09 |        |
| CHECKED:           |       | DATE:            |        |
| SCALE:             | 1:1   | SHEET            | 2 OF 2 |
| DRAWING N          | UMBER |                  | ISSUE  |