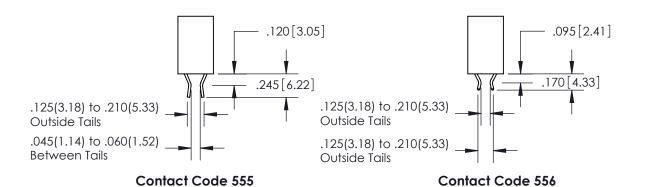

**Contact Code 558** 

**Contact Code 559** 

**Contact Code 560** 

INSULATOR MATERIAL: THERMOPLASTIC POLYESTER, UL 94V-0 CONTACT MATERIAL; COPPER, NICKEL, TIN ALLOY CA-725 CONTACT PLATING: GOLD ON THE MATING AREA, TIN-LEAD ON THE CONTACT TAILS, NICKEL UNDERPLATE

## 846/896 SERIES HIGH TEMP CARD EDGE CONNECTOR CONTACT CODE 555,556,558,559,560 DIMENSIONS

YOUR CONNECTION TO QUALITY & SERVICE

**EDAC INC** TORONTO, ONTARIO CANADA

THESE DRAWINGS AND SPECIFICATIONS ARE THE PROPERTY OF EDAC INC.,AND SHALL NOT BE REPRODUCED, OR COPIED OR USED AS THE BASIS FOR THE MANUFACTURE OR SALE OF APPARATUS WITHOUT WRITTEN PERMISSION.

**Outside Tails** 

**Outside Tails** 

| ACAD REFERENCE NO. |       | 846-ENG-MASTER   |        |
|--------------------|-------|------------------|--------|
| DRAWN:             | J.LEE | DATE: APR. 22/09 |        |
| CHECKED:           |       | DATE:            |        |
| SCALE:             | 1:1   | SHEET            | 2 OF 2 |
| DRAWING N          | UMBER |                  | ISSUE  |