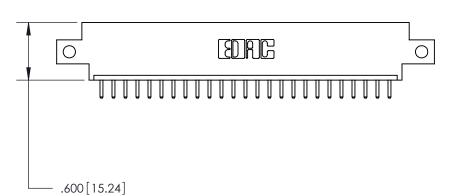

ISSUE NUMBER

ORIGINAL

846/896 SERIES HIGH TEMP CARD EDGE CONNECTOR PART NUMBER: 846-025-520-612

YOUR CONNECTION TO QUALITY & SERVICE

**EDAC INC** TORONTO, ONTARIO CANADA

THESE DRAWINGS AND SPECIFICATIONS ARE THE PROPERTY OF EDAC INC.,AND SHALL NOT BE REPRODUCED, OR COPIED OR USED AS THE BASIS FOR THE MANUFACTURE OR SALE OF APPARATUS WITHOUT WRITTEN PERMISSION.

| ACAD REFERENCE NO. | 846-ENG-MASTER   |  |
|--------------------|------------------|--|
| DRAWN: J.LEE       | DATE: APR. 22/09 |  |
| CHECKED:           | DATE:            |  |
| SCALE: 1:1         | SHEET 1 OF 2     |  |
| DRAWING NUMBER     | ISSUE            |  |
| 846-ENG-MASTER     | 1                |  |

ON THE CONTACT TAILS, NICKEL UNDERPLATE

THIS IS A C.A.D. GENERATED DRAWING DO NOT MAKE MANUAL REVISIONS TO MASTER.

ISSUE NUMBER

.165[4.19]

ORIGINAL

1

.060 [1.52] .150 [3.81] .125(3.18) to .210(5.33)

.375 [9.54] .125(3.18) to .210(5.33)