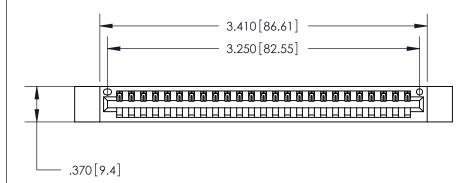

<u>Contact Dimensions:</u> 520-P.C. Tail .030x.018 (0.76x0.46) - Tail LG. = .175 (4.45) .125 (3.18) Contact Spacing x .250 (6.35) Row Spacing

THIS IS A C.A.D. GENERATED DRAWING DO NOT MAKE MANUAL REVISIONS TO MASTER.

ISSUE NUMBER

ORIGINAL

846/896 SERIES HIGH TEMP CARD EDGE CONNECTOR PART NUMBER: 846-025-520-612

YOUR CONNECTION TO QUALITY & SERVICE

**EDAC INC** TORONTO, ONTARIO CANADA

THESE DRAWINGS AND SPECIFICATIONS ARE THE PROPERTY OF EDAC INC.,AND SHALL NOT BE REPRODUCED, OR COPIED OR USED AS THE BASIS FOR THE MANUFACTURE OR SALE OF APPARATUS WITHOUT WRITTEN PERMISSION.

| ACAD REFERENCE NO. | 846-ENG-MASTER   |  |
|--------------------|------------------|--|
| DRAWN: J.LEE       | DATE: APR. 22/09 |  |
| CHECKED:           | DATE:            |  |
| SCALE: 1:1         | SHEET 1 OF 2     |  |
| DRAWING NUMBER     | ISSUE            |  |
| 846-ENG-MASTER     | 1                |  |

Card Slot Accepts .054 [1.37] to .070 [1.78] Thick P.C. Board .330 [8.38] Card Slot .160 [4.07] Point of Contact -

| INSULATOR MATERIAL: THERMOPLASTIC POLYESTER, UL 94V-0 |
|-------------------------------------------------------|
| CONTACT MATERIAL; COPPER, NICKEL, TIN ALLOY CA-725    |
| CONTACT PLATING: GOLD ON THE MATING AREA, TIN-LEAD    |