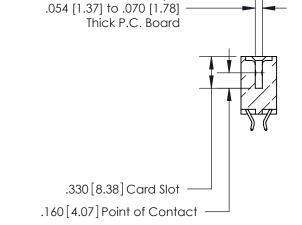

Card Slot Accepts

846/896 SERIES HIGH TEMP CARD EDGE CONNECTOR PART NUMBER: 846-032-556-802

YOUR CONNECTION TO QUALITY & SERVICE

**EDAC INC** TORONTO, ONTARIO CANADA

THESE DRAWINGS AND SPECIFICATIONS ARE THE PROPERTY OF EDAC INC.,AND SHALL NOT BE REPRODUCED, OR COPIED OR USED AS THE BASIS FOR THE MANUFACTURE OR SALE OF APPARATUS WITHOUT WRITTEN PERMISSION.