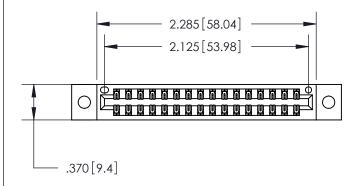

<u>Contact Dimensions:</u> 556-Extender Board Bend (Code 520 Contacts) See Sheet 2 for Contact Code 555, 556, 558, 559, 560 Dimensions

THIS IS A C.A.D. GENERATED DRAWING DO NOT MAKE MANUAL REVISIONS TO MASTER.

ISSUE NUMBER

ORIGINAL

INSULATOR MATERIAL: THERMOPLASTIC POLYESTER, UL 94V-0 CONTACT MATERIAL; COPPER, NICKEL, TIN ALLOY CA-725 CONTACT PLATING: GOLD ON THE MATING AREA, TIN-LEAD

ON THE CONTACT TAILS, NICKEL UNDERPLATE

Card Slot Accepts

846/896 SERIES HIGH TEMP CARD EDGE CONNECTOR PART NUMBER: 846-032-556-802

YOUR CONNECTION TO QUALITY & SERVICE

**EDAC INC** TORONTO, ONTARIO CANADA

THESE DRAWINGS AND SPECIFICATIONS ARE THE PROPERTY OF EDAC INC.,AND SHALL NOT BE REPRODUCED, OR COPIED OR USED AS THE BASIS FOR THE MANUFACTURE OR SALE OF APPARATUS WITHOUT WRITTEN PERMISSION.