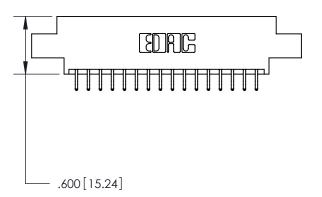

<u>Contact Dimensions:</u> 556-Extender Board Bend (Code 520 Contacts) See Sheet 2 for Contact Code 555, 556, 558, 559, 560 Dimensions

THIS IS A C.A.D. GENERATED DRAWING DO NOT MAKE MANUAL REVISIONS TO MASTER.

ISSUE NUMBER

ORIGINAL

INSULATOR MATERIAL: THERMOPLASTIC POLYESTER, UL 94V-0 CONTACT MATERIAL; COPPER, NICKEL, TIN ALLOY CA-725 CONTACT PLATING: GOLD ON THE MATING AREA, TIN-LEAD

ON THE CONTACT TAILS, NICKEL UNDERPLATE