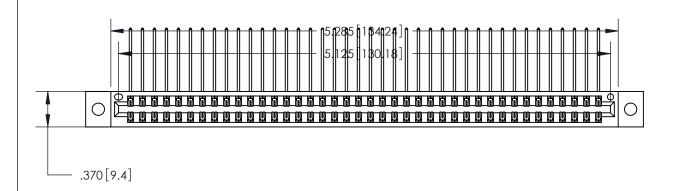

<u>Contact Dimensions:</u>
559-90 Degree Bend (Code 541 Contacts)
See Sheet 2 for Contact Code 555, 556, 558, 559, 560 Dimensions

THIS IS A C.A.D. GENERATED DRAWING DO NOT MAKE MANUAL REVISIONS TO MASTER.

ISSUE NUMBER ORIGINAL

1

Card Slot Accepts .054 [1.37] to .070 [1.78] Thick P.C. Board .330 [8.38] Card Slot .160 [4.07] Point of Contact -

INSULATOR MATERIAL: THERMOPLASTIC POLYESTER, UL 94V-0 CONTACT MATERIAL; COPPER, NICKEL, TIN ALLOY CA-725

.600 [15.24]

CONTACT PLATING: GOLD ON THE MATING AREA, TIN-LEAD ON THE CONTACT TAILS, NICKEL UNDERPLATE

846/896 SERIES HIGH TEMP CARD EDGE CONNECTOR PART NUMBER: 846-080-559-802

YOUR CONNECTION TO QUALITY & SERVICE

**EDAC INC** TORONTO, ONTARIO CANADA

THESE DRAWINGS AND SPECIFICATIONS ARE THE PROPERTY OF EDAC INC.,AND SHALL NOT BE REPRODUCED, OR COPIED OR USED AS THE BASIS FOR THE MANUFACTURE OR SALE OF APPARATUS WITHOUT WRITTEN PERMISSION.

| A              | CAD REFE | RENCE NO. | 846-ENG-MASTER |           |
|----------------|----------|-----------|----------------|-----------|
| D              | RAWN:    | J.LEE     | DATE: AF       | PR. 22/09 |
| С              | HECKED:  |           | DATE:          |           |
| S              | CALE:    | 1:1       | SHEET          | OF 2      |
| D              | RAWING N | UMBER     | •              | ISSUE     |
| 846-ENG-MASTER |          |           |                | 1         |