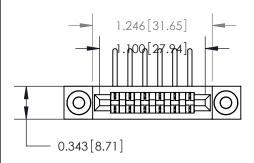

## **Contact Detail**

90 Degree Bend (Code 541 Contacts)

.156 [3.96] Contact Spacing x .200 [5.08] Row Spacing

**See Accompanying Page for:** 

**Contact Bend Details** 

**SECTION A-A** .175 [4.45] Point of Contact (Measured from bottom of Card Slot) Card Slot Accepts .054 [1.37] to .070 [1.78] Thick P.C. Board