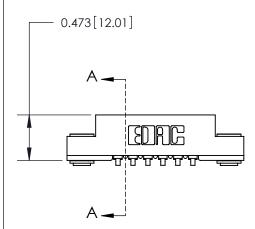

## **Contact Detail**

90 Degree Bend (Code 541 Contacts)

.156 [3.96] Contact Spacing x .200 [5.08] Row Spacing

**See Accompanying Page for:** 

**Contact Bend Details** 

**SECTION A-A** .175 [4.45] Point of Contact (Measured from bottom of Card Slot) Card Slot Accepts .054 [1.37] to .070 [1.78] Thick P.C. Board