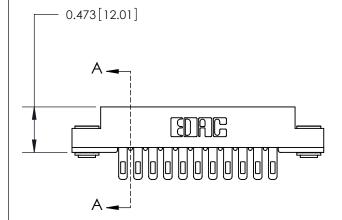

## **Contact Detail**

Wire Hole .087x.013(2.21x0.33) - Tail LG=.282(7.16) .156 [3.96] Contact Spacing x .200 [5.08] Row Spacing

**SECTION A-A** 

.175 [4.45] Point of Contact (Measured from bottom of Card Slot)

**See Accompanying Page for:** 

**Contact Bend Details** 

807/857 Series High Temp Card Edge Connector Part Number: 857-011-505-103

YOUR CONNECTION TO QUALITY & SERVICE

| ACAD REFERENCE NO | . 807 ENG MASTER |
|-------------------|------------------|
| DRAWN: J.LEE      | DATE: AUG. 11/09 |
| CHECKED:          | DATE:            |
| SCALE: NTS        | SHEET 1 OF 2     |
| DRAWING NUMBER    | ISSUE            |