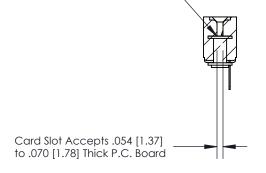

## **Mounting Option**

.116 (2.95) I.D. Floating Eyelets

## **Contact Detail**

Wire Hole .087x.013(2.21x0.33) - Tail LG=.282(7.16) .156 [3.96] Contact Spacing x .200 [5.08] Row Spacing

**SECTION A-A** 

.175 [4.45] Point of Contact (Measured from bottom of Card Slot)