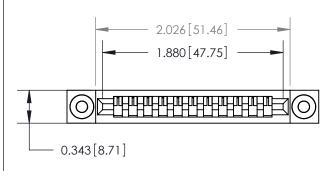

**See Accompanying Page for:** 

**Contact Bend Details** 

807/857 Series High Temp Card Edge Connector Part Number: 857-011-505-103

YOUR CONNECTION TO QUALITY & SERVICE

| ACAD REFERENCE NO | . 807 ENG MASTER |
|-------------------|------------------|
| DRAWN: J.LEE      | DATE: AUG. 11/09 |
| CHECKED:          | DATE:            |
| SCALE: NTS        | SHEET 1 OF 2     |
| DRAWING NUMBER    | ISSUE            |

807 Assembly