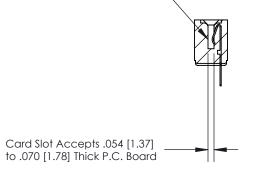

## **Contact Detail**

PC Tail .023x.013(0.58x0.33) - Tail LG=.213(5.41) .156 [3.96] Contact Spacing x .200 [5.08] Row Spacing

**SECTION A-A** 

.095 [2.41] Point of Contact (Measured from bottom of Card Slot)