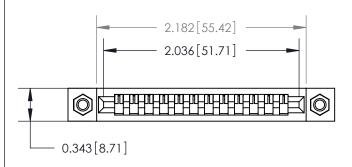

**Mounting Option** 

M3-0.5 Metric Threaded Inserts

## **Contact Detail**

PC Tail .023x.013(0.58x0.33) - Tail LG=.213(5.41) .156 [3.96] Contact Spacing x .200 [5.08] Row Spacing





**SECTION A-A** 

.095 [2.41] Point of Contact (Measured from bottom of Card Slot)



**See Accompanying Page for:** 

**Contact Bend Details** 

807/857 Series High Temp Card Edge Connector Part Number: 857-012-431-107

YOUR CONNECTION TO QUALITY & SERVICE

| ACAD REFERENCE NO. 807 ENG MASTER |                  |
|-----------------------------------|------------------|
| DRAWN: J.LEE                      | DATE: AUG. 11/09 |
| CHECKED:                          | DATE:            |
| SCALE: NTS                        | SHEET 1 OF 2     |
| DRAWING NUMBER                    | ISSUE            |

807 Assembly