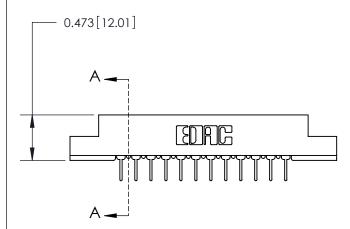

## **Contact Detail**

PC Tail .023x.013(0.58x0.33) - Tail LG=.213(5.41) .156 [3.96] Contact Spacing x .200 [5.08] Row Spacing

**SECTION A-A** 

.095 [2.41] Point of Contact (Measured from bottom of Card Slot)