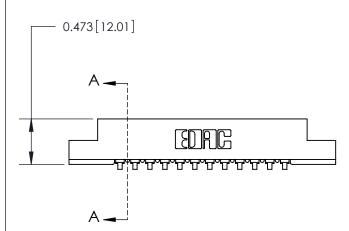

## **Contact Detail**

90 Degree Bend (Code 541 Contacts)

.156 [3.96] Contact Spacing x .200 [5.08] Row Spacing

**SECTION A-A** 

.175 [4.45] Point of Contact (Measured from bottom of Card Slot)

**See Accompanying Page for:** 