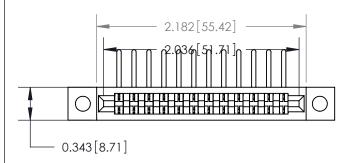

**Mounting Option** 

.128 (3.25) Dia. Mounting Holes

## **Contact Detail**

90 Degree Bend (Code 541 Contacts)

.156 [3.96] Contact Spacing x .200 [5.08] Row Spacing





**SECTION A-A** 

.175 [4.45] Point of Contact (Measured from bottom of Card Slot)



**See Accompanying Page for:** 

**Contact Bend Details** 

807/857 Series High Temp Card Edge Connector Part Number: 857-012-457-102

YOUR CONNECTION TO QUALITY & SERVICE

| ACAD REFERENCE NO. 807 ENG MASTER |                  |
|-----------------------------------|------------------|
| DRAWN: J.LEE                      | DATE: AUG. 11/09 |
| CHECKED:                          | DATE:            |
| SCALE: NTS                        | SHEET 1 OF 2     |
| DRAWING NUMBER                    | ISSUE            |

807 Assembly