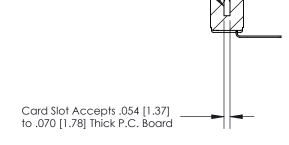

## **Contact Detail**

90 Degree Bend (Code 541 Contacts)

.156 [3.96] Contact Spacing x .200 [5.08] Row Spacing

**SECTION A-A** 

.175 [4.45] Point of Contact (Measured from bottom of Card Slot)

**See Accompanying Page for:** 