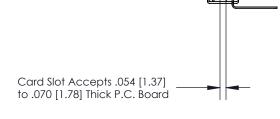

## **Contact Detail**

90 Degree Bend (Code 541 Contacts)

.156 [3.96] Contact Spacing x .200 [5.08] Row Spacing

**SECTION A-A** 

.175 [4.45] Point of Contact (Measured from bottom of Card Slot)

**See Accompanying Page for:** 