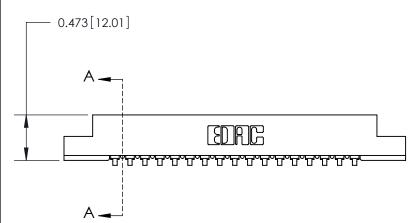

## **Contact Detail**

90 Degree Bend (Code 541 Contacts)

.156 [3.96] Contact Spacing x .200 [5.08] Row Spacing

**SECTION A-A** 

.175 [4.45] Point of Contact (Measured from bottom of Card Slot)

**See Accompanying Page for:** 