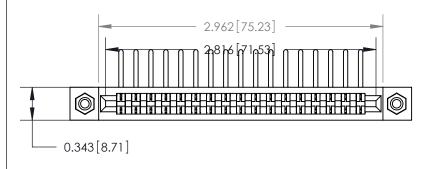

**Mounting Option** 

#4-40 Unified Threaded Inserts

## **Contact Detail**

90 Degree Bend (Code 541 Contacts)

.156 [3.96] Contact Spacing x .200 [5.08] Row Spacing

**SECTION A-A** 

.175 [4.45] Point of Contact (Measured from bottom of Card Slot)

**See Accompanying Page for:** 