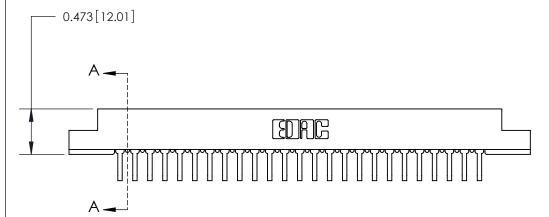

## **Contact Detail**

90 Degree Bend (Code 545 Contacts)

.156 [3.96] Contact Spacing x .200 [5.08] Row Spacing

**SECTION A-A** 

.095 [2.41] Point of Contact (Measured from bottom of Card Slot)

**See Accompanying Page for:** 