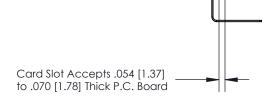

## **Contact Detail**

90 Degree Bend (Code 545 Contacts)

.156 [3.96] Contact Spacing x .200 [5.08] Row Spacing

**SECTION A-A** 

.095 [2.41] Point of Contact (Measured from bottom of Card Slot)

**See Accompanying Page for:** 