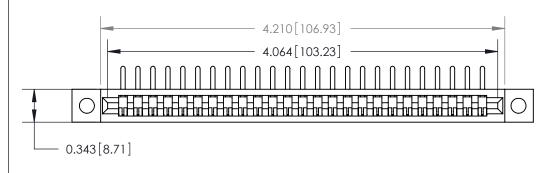

**Mounting Option** 

.128 (3.25) Dia. Mounting Holes

## **Contact Detail**

90 Degree Bend (Code 545 Contacts)

.156 [3.96] Contact Spacing x .200 [5.08] Row Spacing







**SECTION A-A** 

.095 [2.41] Point of Contact (Measured from bottom of Card Slot)



**See Accompanying Page for:** 

**Contact Bend Details** 

807/857 Series High Temp Card Edge Connector Part Number: 857-025-458-102

|                    | TORONTO, ONTARIO  |
|--------------------|-------------------|
|                    | CANADA            |
| YOUR CONNECTION TO | QUALITY & SERVICE |

| ACAD REFERENCE NO. 807 ENG MASTER |                  |
|-----------------------------------|------------------|
| DRAWN: J.LEE                      | DATE: AUG. 11/09 |
| CHECKED:                          | DATE:            |
| SCALE: NTS                        | SHEET 1 OF 2     |
| DRAWING NUMBER                    | ISSUE            |

807 Assembly