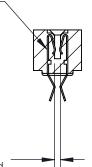

**Mounting Option** .128 (3.25) Dia. Mounting Holes **Contact Detail** 

Extender Board Bend (Code 500 Contacts)

.156 [3.96] Contact Spacing x .200 [5.08] Row Spacing

**SECTION A-A** 

.095 [2.41] Point of Contact (Measured from bottom of Card Slot)