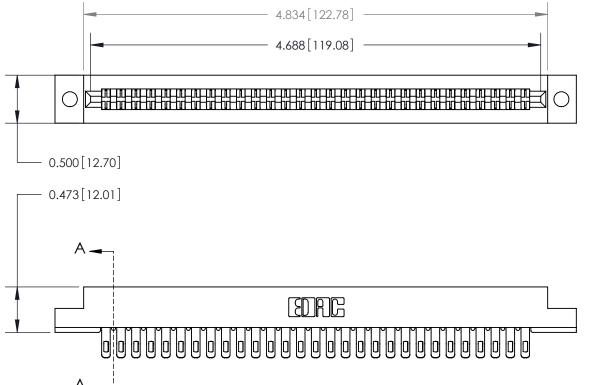

**Mounting Option** .128 (3.25) Dia. Mounting Holes **Contact Detail** 

Extender Board Bend (Code 500 Contacts)

.156 [3.96] Contact Spacing x .200 [5.08] Row Spacing

**SECTION A-A** 

.095 [2.41] Point of Contact (Measured from bottom of Card Slot)

Card Slot Accepts .054 [1.37] to .070 [1.78] Thick P.C. Board

**See Accompanying Page for:** 

**Contact Bend Details** 

807/857 Series High Temp Card Edge Connector Part Number: 857-058-455-202

| VOLID CON | NECTI | ONI |
|-----------|-------|-----|