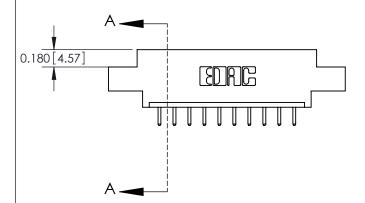

## **Contact Detail**

520-P.C. Tail .030x.018(0.76x0.46) - Tail LG=.175(4.45) .156 [3.96] Contact Spacing x .200 [5.08] Row Spacing

**See Accompanying Pages for: Contact Bend Details** 

THIS IS A C.A.D. GENERATED DRAWING DO NOT MAKE MANUAL REVISIONS TO MASTER.