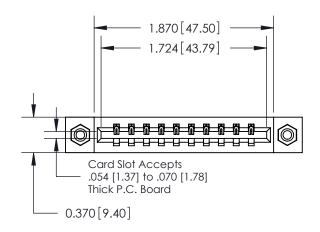

**Mounting Option** 

08-#4-40 Unified Threaded Inserts

## **Contact Detail**

520-P.C. Tail .030x.018(0.76x0.46) - Tail LG=.175(4.45) .156 [3.96] Contact Spacing x .200 [5.08] Row Spacing

**See Accompanying Pages for: Contact Bend Details** 

THIS IS A C.A.D. GENERATED DRAWING DO NOT MAKE MANUAL REVISIONS TO MASTER.