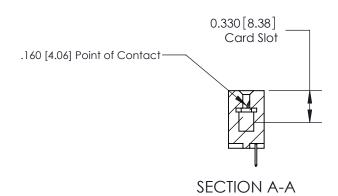

## **Contact Detail**

520-P.C. Tail .030x.018(0.76x0.46) - Tail LG=.175(4.45) .156 [3.96] Contact Spacing x .200 [5.08] Row Spacing

**See Accompanying Pages for: Contact Bend Details** 

THIS IS A C.A.D. GENERATED DRAWING DO NOT MAKE MANUAL REVISIONS TO MASTER.