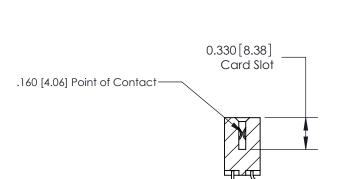

**SECTION A-A** 

ISSUE NUMBER

ORIGINAL

1

|                     | 837/887 Series High Temp Card Edge Connector |                                                                                                                                                              | ACAD REFERENCE | NO. 837 EN       | 837 ENG MASTER |  |
|---------------------|----------------------------------------------|--------------------------------------------------------------------------------------------------------------------------------------------------------------|----------------|------------------|----------------|--|
| Contact Bend Detail |                                              | DRAWN: J.LEE                                                                                                                                                 | DATE: OC       | DATE: OCT. 06/09 |                |  |
|                     |                                              |                                                                                                                                                              | CHECKED:       | DATE:            |                |  |
|                     | EDAC INC                                     | TORONTO, ONTARIO CANADA  ARE THE PROPERTY OF EDAC INC., AND SHALL NOT BE REPRODUCED, OR COPIED OR USED AS THE BASIS FOR THE MANUFACTURE OR SALE OF APPARATUS | SCALE: NTS     | SHEET            | 2 <b>OF</b> 2  |  |
|                     | TORONTO, ONTARIO                             |                                                                                                                                                              | DRAWING NUMBER |                  | ISSUE          |  |
| Y                   | YOUR CONNECTION TO QUALITY & SERVICE         |                                                                                                                                                              | 837 Assembly   |                  | 1              |  |