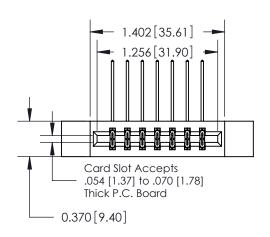

## **Contact Detail**

558-90 Degree Bend (Code 541 Contacts)

.156 [3.96] Contact Spacing x .200 [5.08] Row Spacing

**See Accompanying Pages for:** 

**Contact Bend Details** 

THIS IS A C.A.D. GENERATED DRAWING DO NOT MAKE MANUAL REVISIONS TO MASTER.