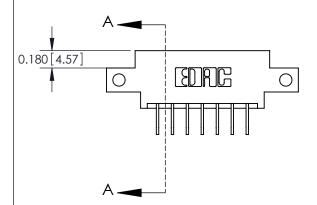

## **Mounting Option**

12-.128 (3.25) Dia. Side Mounting Holes

## **Contact Detail**

558-90 Degree Bend (Code 541 Contacts)

.156 [3.96] Contact Spacing x .200 [5.08] Row Spacing





**See Accompanying Pages for:** 

**Contact Bend Details** 

THIS IS A C.A.D. GENERATED DRAWING DO NOT MAKE MANUAL REVISIONS TO MASTER.



ISSUE NUMBER

ORIGINAL



837/887 Series High Temp Card Edge Connector Part Number: 887-014-558-812

YOUR CONNECTION TO QUALITY & SERVICE

**EDAC INC** TORONTO, ONTARIO CANADA

THESE DRAWINGS AND SPECIFICATIONS ARE THE PROPERTY OF EDAC INC.,AND SHALL NOT BE REPRODUCED, OR COPIED OR USED AS THE BASIS FOR THE MANUFACTURE OR SALE OF APPARATUS WITHOUT WRITTEN PERMISSION.

| ACAD REFERENCE NO. | 837 ENG MASTER   |  |  |
|--------------------|------------------|--|--|
| DRAWN: J.LEE       | DATE: OCT. 06/09 |  |  |
| CHECKED:           | DATE:            |  |  |
| SCALE: NTS         | SHEET 1 OF 2     |  |  |
| DRAWING NUMBER     | ISSUE            |  |  |