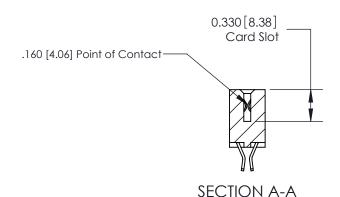

## **Contact Detail**

555-Extender Board Bend (Code 500 Contacts)

.156 [3.96] Contact Spacing x .200 [5.08] Row Spacing

**See Accompanying Pages for:** 

**Contact Bend Details** 

THIS IS A C.A.D. GENERATED DRAWING DO NOT MAKE MANUAL REVISIONS TO MASTER.

ISSUE NUMBER

ORIGINAL

1

|                     | 837/887 Series High Temp Card Edge Connector |                                                               | ACAD REFERENCE | NO. 837 EN       | 837 ENG MASTER |  |
|---------------------|----------------------------------------------|---------------------------------------------------------------|----------------|------------------|----------------|--|
| Contact Bend Detail |                                              | DRAWN: J.LEE                                                  | DATE: OC       | DATE: OCT. 06/09 |                |  |
|                     | Confact Bend Defail                          | oniaci bena Deiali                                            |                | DATE:            |                |  |
|                     | EDAC INC                                     | OR USED AS THE BASIS FOR THE MANUFACTURE OR SALE OF APPARATUS | SCALE: NTS     | SHEET            | 2 <b>OF</b> 2  |  |
|                     | TORONTO, ONTARIO                             |                                                               | DRAWING NUMBER |                  | ISSUE          |  |
|                     | YOUR CONNECTION TO QUALITY & SERVICE         |                                                               | 837 Asser      | nbly             | 1              |  |