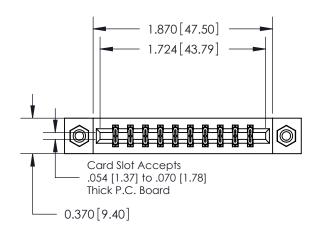

**Mounting Option** 

08-#4-40 Unified Threaded Inserts

## **Contact Detail**

555-Extender Board Bend (Code 500 Contacts)

.156 [3.96] Contact Spacing x .200 [5.08] Row Spacing

**See Accompanying Pages for:** 

**Contact Bend Details** 

THIS IS A C.A.D. GENERATED DRAWING DO NOT MAKE MANUAL REVISIONS TO MASTER.