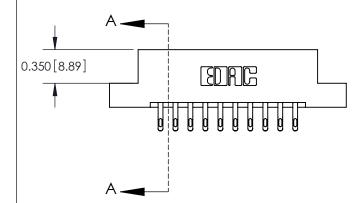

## **Contact Detail**

555-Extender Board Bend (Code 500 Contacts)

.156 [3.96] Contact Spacing x .200 [5.08] Row Spacing

**See Accompanying Pages for:** 

**Contact Bend Details** 

THIS IS A C.A.D. GENERATED DRAWING DO NOT MAKE MANUAL REVISIONS TO MASTER.