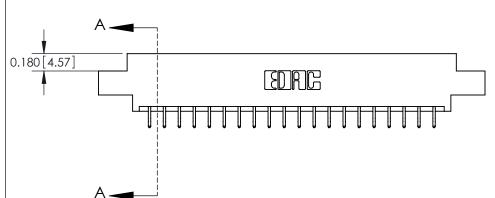

**Mounting Option** 

04-.156 (3.96) Dia. Mounting Holes

## **Contact Detail**

556-Extender Board Bend (Code 520 Contacts)

.156 [3.96] Contact Spacing x .200 [5.08] Row Spacing

THIS IS A C.A.D. GENERATED DRAWING DO NOT MAKE MANUAL REVISIONS TO MASTER.



ISSUE NUMBER

ORIGINAL







**See Accompanying Pages for:** 

**Contact Bend Details** 

837/887 Series High Temp Card Edge Connector Part Number: 887-040-556-804

YOUR CONNECTION TO QUALITY & SERVICE

**EDAC INC** TORONTO, ONTARIO CANADA

THESE DRAWINGS AND SPECIFICATIONS ARE THE PROPERTY OF EDAC INC.,AND SHALL NOT BE REPRODUCED, OR COPIED OR USED AS THE BASIS FOR THE MANUFACTURE OR SALE OF APPARATUS WITHOUT WRITTEN PERMISSION.

| ACAD REFERENCE NO. | 837 ENG MASTER   |  |  |
|--------------------|------------------|--|--|
| DRAWN: J.LEE       | DATE: OCT. 06/09 |  |  |
| CHECKED:           | DATE:            |  |  |
| SCALE: NTS         | SHEET 1 OF 2     |  |  |
| DRAWING NUMBER     | ISSUE            |  |  |
| 837 Assembly       | 1                |  |  |



ISSUE NUMBER

ORIGINAL

1



|