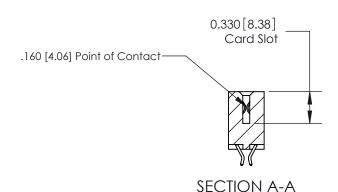

## **Contact Detail**

556-Extender Board Bend (Code 520 Contacts)

.156 [3.96] Contact Spacing x .200 [5.08] Row Spacing

THIS IS A C.A.D. GENERATED DRAWING DO NOT MAKE MANUAL REVISIONS TO MASTER.

ISSUE NUMBER

ISSUE NUMBER

ORIGINAL

1

|                     | 837/887 Series High Temp Card Edge Connector |                                                                      | ACAD REFERENCE | NO. 837 EN       | 837 ENG MASTER |  |
|---------------------|----------------------------------------------|----------------------------------------------------------------------|----------------|------------------|----------------|--|
| Contact Bend Detail |                                              | DRAWN: J.LEE                                                         | DATE: OC       | DATE: OCT. 06/09 |                |  |
|                     | Confact Bend Defail                          |                                                                      | CHECKED:       | DATE:            |                |  |
|                     | EDAC INC THESE DRAWINGS AN                   | THESE DRAWINGS AND SPECIFICATIONS                                    | SCALE: NTS     | SHEET            | 2 <b>OF</b> 2  |  |
|                     | TORONTO, ONTARIO                             | CANADA OR USED AS THE BASIS FOR THE MANUFACTURE OR SALE OF APPARATUS | DRAWING NUMBER |                  | ISSUE          |  |
|                     | YOUR CONNECTION TO QUALITY & SERVICE         |                                                                      | 837 Assembly   |                  | 1              |  |