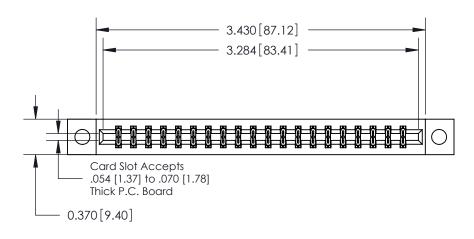

ORIGINAL

**See Accompanying Pages for:** 

**Contact Bend Details** 

837/887 Series High Temp Card Edge Connector Part Number: 887-040-556-804

YOUR CONNECTION TO QUALITY & SERVICE

**EDAC INC** TORONTO, ONTARIO CANADA