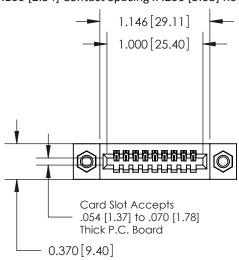

## **Contact Detail**

520-P.C. Tail .030x.018(0.76x0.46) - Tail LG=.185(4.70) .100 [2.54] Contact Spacing x .200 [5.08] Row Spacing

**See Accompanying Pages for:** 

- **Contact Bend Details**
- **Mounting Options**

.240 [6.10] Point of Contact-

842/892 Series High Temp Card Edge Connector Part Number: 892-009-520-107

YOUR CONNECTION TO QUALITY & SERVICE

842 ENG MASTER J.LEE DATE: OCT. 06/09 SHEET 1 OF 3 NTS

SECTION A-A