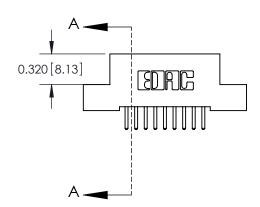

.240 [6.10] Point of Contact-

842/892 Series High Temp Card Edge Connector Part Number: 892-009-520-107

YOUR CONNECTION TO QUALITY & SERVICE

842 ENG MASTER J.LEE DATE: OCT. 06/09 SHEET 1 OF 3 NTS

SECTION A-A