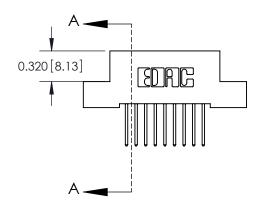

SECTION A-A

842 Assembly

THIS IS A C.A.D. GENERATED DRAWING DO NOT MAKE MANUAL REVISIONS TO MASTER

ORIGINAL (1)

| 842/892 Series High Temp Card Edge Connector<br>Contact Bend Detail |                                                                                                 | ACAD REFERENCE NO. 842 ENG MASTER |             |                  |        |
|---------------------------------------------------------------------|-------------------------------------------------------------------------------------------------|-----------------------------------|-------------|------------------|--------|
|                                                                     |                                                                                                 | DRAWN:                            | J.LEE       | DATE: OCT. 06/09 |        |
|                                                                     |                                                                                                 | CHECKED:                          |             | DATE:            |        |
| EDAC INC                                                            | THESE DRAWINGS AND SPECIFICATIONS ARE THE PROPERTY OF EDAC INCAND                               | SCALE:                            | NTS         | SHEET :          | 2 OF 3 |
| TORONTO, ONTARIO                                                    | SHALL NOT BE REPRODUCED,OR COPIED OR USED AS THE BASIS FOR THE MANUFACTURE OR SALE OF APPARATUS | DRAWING                           | NUMBER      |                  | ISSUE  |
| YOUR CONNECTION TO QUALITY & SERVICE                                |                                                                                                 | 8                                 | 42 Assembly |                  | 1      |