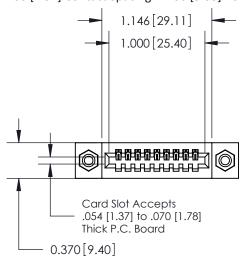

## **Mounting Option**

08-#4-40 Unified Threaded Inserts

## **Contact Detail**

523-P.C. Tail .025 Sq.(0.64 Sq.) - Tail LG=.400(10.16) .100 [2.54] Contact Spacing x .200 [5.08] Row Spacing

## **See Accompanying Pages for:**

- **Contact Bend Details**
- **Mounting Options**

.240 [6.10] Point of Contact-

Part Number: 892-009-523-108

YOUR CONNECTION TO QUALITY & SERVICE

842 ENG MASTER J.LEE DATE: OCT. 06/09 SHEET 1 OF 3