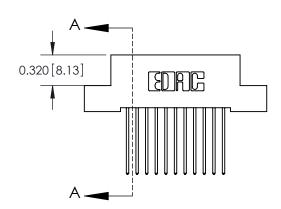

.240 [6.10] Point of Contact-

YOUR CONNECTION TO QUALITY & SERVICE

842 ENG MASTER J.LEE DATE: OCT. 06/09 SHEET 1 OF 3

**SECTION A-A** 

842 Assembly

THIS IS A C.A.D. GENERATED DRAWING DO NOT MAKE MANUAL REVISIONS TO MASTER