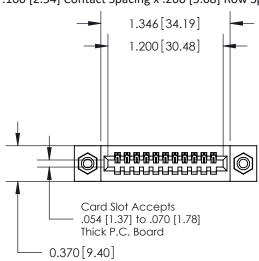

**Mounting Option** 

08-#4-40 Unified Threaded Inserts

## **Contact Detail**

542-Wire Wrap .025 Sq.(0.64 Sq.) - Tail LG=.655(16.64) .100 [2.54] Contact Spacing x .200 [5.08] Row Spacing

**See Accompanying Pages for:** 

- **Contact Bend Details**
- **Mounting Options**