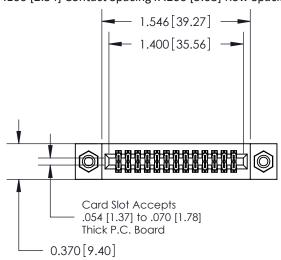

842/892 Series High Temp Card Edge Connector Part Number: 892-026-555-208

YOUR CONNECTION TO QUALITY & SERVICE

CANADA

842 ENG MASTER J.LEE DATE: OCT. 06/09 SHEET 1 OF 3 NTS

**SECTION A-A** 

842 Assembly

THIS IS A C.A.D. GENERATED DRAWING DO NOT MAKE MANUAL REVISIONS TO MASTER