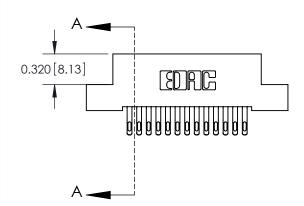

## **Contact Detail**

555-Extender Board Bend (Code 500 Contacts)

.100 [2.54] Contact Spacing x .200 [5.08] Row Spacing

**See Accompanying Pages for:** 

- **Contact Bend Details**
- **Mounting Options**

.240 [6.10] Point of Contact-