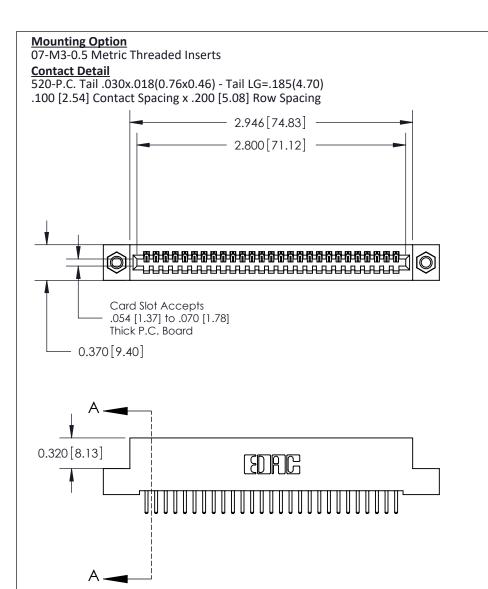

THIS IS A C.A.D. GENERATED DRAWING
DO NOT MAKE MANUAL REVISIONS TO MASTER

ISSUE NUMBER

ORIGINAL

1

| 842/892 Series High Temp Card Edge Co<br>Mounting Options  | DRAWN: J.LEE DATE: OCT. 06/09  CHECKED: DATE: |
|------------------------------------------------------------|-----------------------------------------------|
| EDAC INC THESE DRAWINGS AND S ARE THE PROPERTY OF          |                                               |
|                                                            | DUCED,OR COPIED DRAWING NUMBER ISSUE          |
| YOUR CONNECTION TO QUALITY & SERVICE WITHOUT WRITTEN PERMI |                                               |