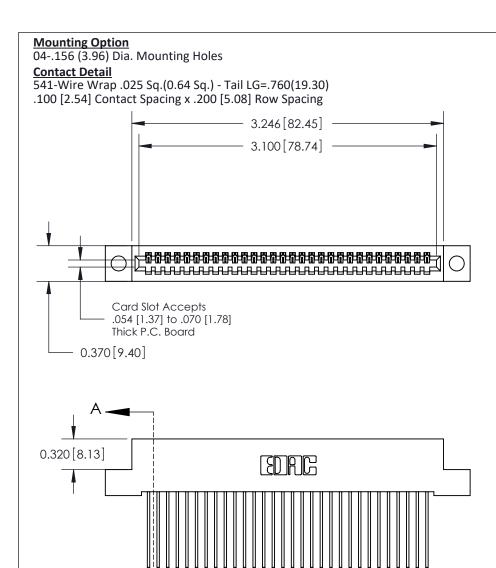

THIS IS A C.A.D. GENERATED DRAWING DO NOT MAKE MANUAL REVISIONS TO MASTER

ISSUE NUMBER

ORIGINAL

1

| 842/892 Series High Temp Card Edge Con<br>Mounting Options                    | DRAWN: J.LEE                 |         |        |  |
|-------------------------------------------------------------------------------|------------------------------|---------|--------|--|
| EDAC INC THESE DRAWINGS AND SPECIFICATIONS ARE THE PROPERTY OF EDAC INC., AND |                              | SHEET 3 | 3 OF 3 |  |
|                                                                               | ED, OR COPIED DRAWING NUMBER |         | ISSUE  |  |
| YOUR CONNECTION TO QUALITY & SERVICE WITHOUT WRITTEN PERMISS                  |                              |         | 1      |  |