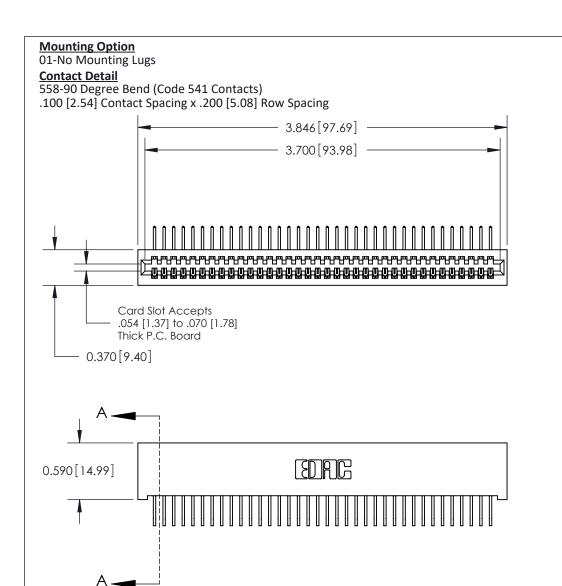

## **See Accompanying Pages for:**

- **Contact Bend Details**
- **Mounting Options**

842/892 Series High Temp Card Edge Connector Part Number: 892-036-558-101

| DRAWN: J.LEE   | DATE: OCT. 06/09 |
|----------------|------------------|
| CHECKED:       | DATE:            |
| SCALE: NTS     | SHEET 1 OF 3     |
| DRAWING NUMBER | ISSUE            |
|                | _                |