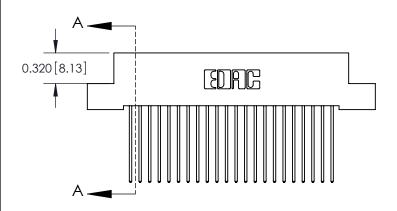

## **Contact Detail**

541-Wire Wrap .025 Sq.(0.64 Sq.) - Tail LG=.760(19.30) .100 [2.54] Contact Spacing x .200 [5.08] Row Spacing

.240 [6.10] Point of Contact-

SECTION A-A