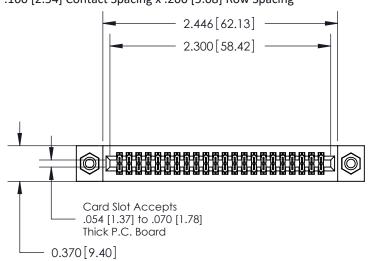

## **See Accompanying Pages for:**

- **Contact Bend Details**
- **Mounting Options**

842/892 Series High Temp Card Edge Connector Part Number: 892-044-541-208

YOUR CONNECTION TO QUALITY & SERVICE

| ACAD REFERENCE NO. 842 ENG MASTER |                  |  |  |
|-----------------------------------|------------------|--|--|
| DRAWN: J.LEE                      | DATE: OCT. 06/09 |  |  |
| CHECKED:                          | DATE:            |  |  |
| SCALE: NTS                        | SHEET 1 OF 3     |  |  |
| DRAWING NUMBER                    | ISSUE            |  |  |