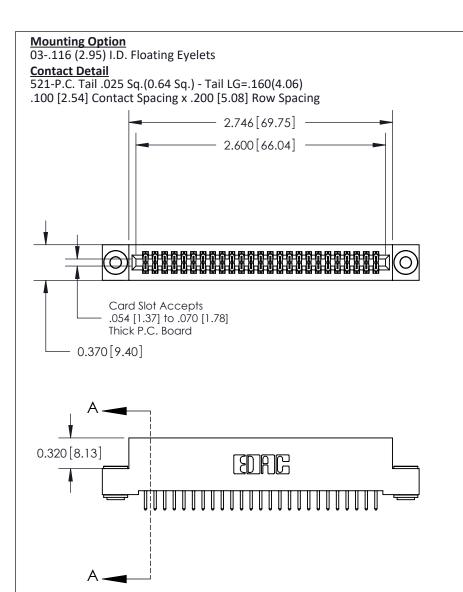

## 842/892 Series High Temp Card Edge Connector Part Number: 892-050-521-203

YOUR CONNECTION TO QUALITY & SERVICE

CANADA

|   | CHECKED:       | DATE: |        |
|---|----------------|-------|--------|
|   | SCALE: NTS     | SHEET | 1 OF 3 |
| D | DRAWING NUMBER |       | ISSUE  |
|   | 842 Assembly   |       | 1      |

J.LEE

842 ENG MASTER

DATE: OCT. 06/09

SECTION A-A

**Contact Bend Details Mounting Options** 

**See Accompanying Pages for:** 

THIS IS A C.A.D. GENERATED DRAWING DO NOT MAKE MANUAL REVISIONS TO MASTER

ORIGINAL (1)